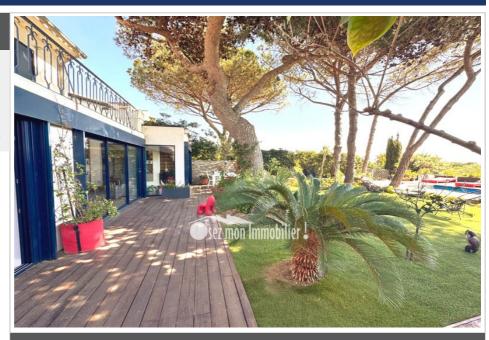

## Villa 11263 NARBONNE PLAGE

Rare and exceptional: Very beautiful atypical architect-designed villa of 260 m² on a beautiful wooded plot of 950 m<sup>2</sup>, swimming pool and sea view. The very spacious living room, bright with its large windows offering a real picture of the garden, is composed of several spaces: living room, dining room overlooking the garden and the magnificent patio to take your meals depending on the weather, and a modern kitchen in a row with plenty of storage and a dining area. All these rooms are spacious and benefit from the view of the flowered garden, planted with huge pine trees to enjoy the shade in summer. Entrance hall, large utility room, back kitchen, guest toilet. On the 1st floor: master suite with shower room, toilet and storage opening onto a beautiful terrace with sea view. A 2nd bedroom dressing room, opening onto the terrace with view. 2 other bedrooms. A spacious bathroom with window. On the 2nd floor you can have space for 2 beautiful attic bedrooms, one with bathroom. To finish moving in if you want to partition them. Great amenities: reversible heat pump, photovoltaic panels, energy rating A, Alarm. The street-side garden with electric gate offers a spacious space to park 4 vehicles (electric car connection), garage for bicycles, motorcycles and storage. On the living room side, a beautiful terrace for your meals, a green and wooded area and a beautiful swimming pool (2.5X7) with wooden terrace. Very beautiful unobstructed view of