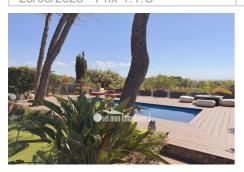

## Villa 11263 NARBONNE PLAGE

Rare and exceptional: Very beautiful atypical architect-designed villa of 260 m² on a beautiful wooded plot of 950 m<sup>2</sup>, swimming pool and sea view. The very spacious living room, bright with its large windows offering a real picture of the garden, is composed of several spaces: living room, dining room overlooking the garden and the magnificent patio to take your meals depending on the weather, and a modern kitchen in a row with plenty of storage and a dining area. All these rooms are spacious and benefit from the view of the flowered garden, planted with huge pine trees to enjoy the shade in summer. Entrance hall, large utility room, back kitchen, guest toilet. On the 1st floor: master suite with shower room, toilet and storage opening onto a beautiful terrace with sea view. A 2nd bedroom dressing room, opening onto the terrace with view. 2 other bedrooms. A spacious bathroom with window. On the 2nd floor you can have space for 2 beautiful attic bedrooms, one with bathroom. To finish moving in if you want to partition them. Great amenities: reversible heat pump, photovoltaic panels, energy rating A, Alarm. The street-side garden with electric gate offers a spacious space to park 4 vehicles (electric car connection), garage for bicycles, motorcycles and storage. On the living room side, a beautiful terrace for your meals, a green and wooded area and a beautiful swimming pool (2.5X7) with wooden terrace. Very beautiful unobstructed view of