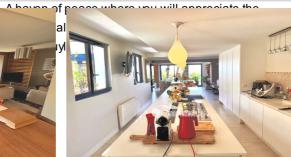

## Villa 11263 NARBONNE PLAGE

Rare and exceptional: Very beautiful atypical architect-designed villa of 260 m² on a beautiful wooded plot of 950 m<sup>2</sup>, swimming pool and sea view. The very spacious living room, bright with its large windows offering a real picture of the garden, is composed of several spaces: living room, dining room overlooking the garden and the magnificent patio to take your meals depending on the weather, and a modern kitchen in a row with plenty of storage and a dining area. All these rooms are spacious and benefit from the view of the flowered garden, planted with huge pine trees to enjoy the shade in summer. Entrance hall, large utility room, back kitchen, guest toilet. On the 1st floor: master suite with shower room, toilet and storage opening onto a beautiful terrace with sea view. A 2nd bedroom dressing room, opening onto the terrace with view. 2 other bedrooms. A spacious bathroom with window. On the 2nd floor you can have space for 2 beautiful attic bedrooms, one with bathroom. To finish moving in if you want to partition them. Great amenities: reversible heat pump, photovoltaic panels, energy rating A, Alarm. The street-side garden with electric gate offers a spacious space to park 4 vehicles (electric car connection), garage for bicycles, motorcycles and storage. On the living room side, a beautiful terrace for your meals, a green and wooded area and a beautiful swimming pool (2.5X7) with wooden terrace. Very beautiful unobstructed view of