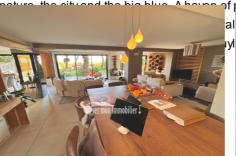

## Villa 11263 NARBONNE PLAGE

Rare and exceptional: Very beautiful atypical architect-designed villa of 260 m² on a beautiful wooded plot of 950 m<sup>2</sup>, swimming pool and sea view. The very spacious living room, bright with its large windows offering a real picture of the garden, is composed of several spaces: living room, dining room overlooking the garden and the magnificent patio to take your meals depending on the weather, and a modern kitchen in a row with plenty of storage and a dining area. All these rooms are spacious and benefit from the view of the flowered garden, planted with huge pine trees to enjoy the shade in summer. Entrance hall, large utility room, back kitchen, guest toilet. On the 1st floor: master suite with shower room, toilet and storage opening onto a beautiful terrace with sea view. A 2nd bedroom dressing room, opening onto the terrace with view. 2 other bedrooms. A spacious bathroom with window. On the 2nd floor you can have space for 2 beautiful attic bedrooms, one with bathroom. To finish moving in if you want to partition them. Great amenities: reversible heat pump, photovoltaic panels, energy rating A, Alarm. The street-side garden with electric gate offers a spacious space to park 4 vehicles (electric car connection), garage for bicycles, motorcycles and storage. On the living room side, a beautiful terrace for your meals, a green and wooded area and a beautiful swimming pool (2.5X7) with wooden terrace. Very beautiful unobstructed view of