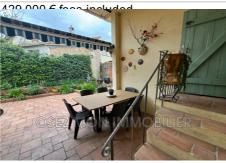

Mansion 11213 Narbonne

Charming town house of 158 m2, 2 minutes from our famous market halls of Narbonne! On the ground floor: a bright entrance hall with its beautiful stone staircase leading to the different rooms. The fully equipped and functional independent kitchen. The living room with the lounge to relax around the fireplace and the dining room. An office or bedroom with a laundry room or shower room to create. The master bedroom of 18 m2 with very large closet and a spacious bathroom with toilet. Beautiful bay with view of the courtyard. At the end of the hall, a direct opening onto the small garden or courtyard of 60 m2 below. Trees and very well exposed (east-south) possibility of installing a jacuzzi. On the 1st floor: 2 bedrooms of 10 m2 each opening onto a magnificent terrace of 35 m2 offering a view of the gardens and the roofs of the city with the singing of birds... 2 very specious bedrooms (18 and 22 m2) with cupboards . 1 bathroom with toilet. Fireplaces, cement paving stones, terracotta tiles... crazy charm!!!! The whole house is isolated from the ground by a beautiful vaulted cellar of 68 m2 allowing the installation of a workshop, storage, wine cellar and passage of pipes accessible from the house... Possibility of free pk in the streets or public pk at side. Assured crush ! To visit, contact Guylaine Bertrand 06.03.11.71.94 Fees and charges :