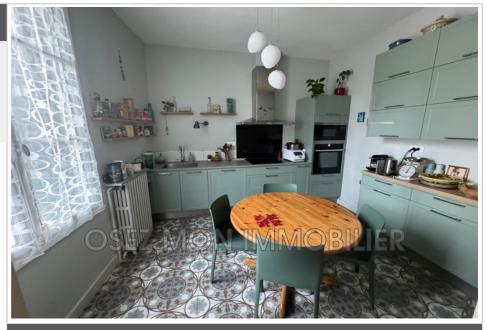

Mansion 11213 Narbonne

Charming town house of 158 m2, 2 minutes from our famous market halls of Narbonne! On the ground floor: a bright entrance hall with its beautiful stone staircase leading to the different rooms. The fully equipped and functional independent kitchen. The living room with the lounge to relax around the fireplace and the dining room. An office or bedroom with a laundry room or shower room to create. The master bedroom of 18 m2 with very large closet and a spacious bathroom with toilet. Beautiful bay with view of the courtyard. At the end of the hall, a direct opening onto the small garden or courtyard of 60 m2 below. Trees and very well exposed (east-south) possibility of installing a jacuzzi. On the 1st floor: 2 bedrooms of 10 m2 each opening onto a magnificent terrace of 35 m2 offering a view of the gardens and the roofs of the city with the singing of birds... 2 very specious bedrooms (18 and 22 m2) with cupboards . 1 bathroom with toilet. Fireplaces, cement paving stones, terracotta tiles... crazy charm!!!! The whole house is isolated from the ground by a beautiful vaulted cellar of 68 m2 allowing the installation of a workshop, storage, wine cellar and passage of pipes accessible from the house... Possibility of free pk in the streets or public pk at side. Assured crush ! To visit, contact Guylaine Bertrand 06.03.11.71.94 Fees and charges :