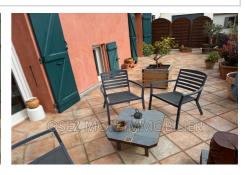

Mansion 11213 Narbonne

Charming town house of 158 m2, 2 minutes from our famous market halls of Narbonne! On the ground floor: a bright entrance hall with its beautiful stone staircase leading to the different rooms. The fully equipped and functional independent kitchen. The living room with the lounge to relax around the fireplace and the dining room. An office or bedroom with a laundry room or shower room to create. The master bedroom of 18 m2 with very large closet and a spacious bathroom with toilet. Beautiful bay with view of the courtyard. At the end of the hall, a direct opening onto the small garden or courtyard of 60 m2 below. Trees and very well exposed (east-south) possibility of installing a jacuzzi. On the 1st floor: 2 bedrooms of 10 m2 each opening onto a magnificent terrace of 35 m2 offering a view of the gardens and the roofs of the city with the singing of birds... 2 very specious bedrooms (18 and 22 m2) with cupboards . 1 bathroom with toilet. Fireplaces, cement paving stones, terracotta tiles... crazy charm!!!! The whole house is isolated from the ground by a beautiful vaulted cellar of 68 m2 allowing the installation of a workshop, storage, wine cellar and passage of pipes accessible from the house... Possibility of free pk in the streets or public pk at side. Assured crush ! To visit, contact Guylaine Bertrand 06.03.11.71.94 Fees and charges :