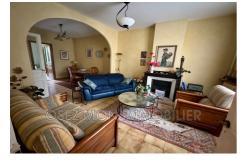

Mansion 11213 Narbonne

Charming town house of 158 m2, 2 minutes from our famous market halls of Narbonne! On the ground floor: a bright entrance hall with its beautiful stone staircase leading to the different rooms. The fully equipped and functional independent kitchen. The living room with the lounge to relax around the fireplace and the dining room. An office or bedroom with a laundry room or shower room to create. The master bedroom of 18 m2 with very large closet and a spacious bathroom with toilet. Beautiful bay with view of the courtyard. At the end of the hall, a direct opening onto the small garden or courtyard of 60 m2 below. Trees and very well exposed (east-south) possibility of installing a jacuzzi. On the 1st floor: 2 bedrooms of 10 m2 each opening onto a magnificent terrace of 35 m2 offering a view of the gardens and the roofs of the city with the singing of birds... 2 very specious bedrooms (18 and 22 m2) with cupboards . 1 bathroom with toilet. Fireplaces, cement paving stones, terracotta tiles... crazy charm!!!! The whole house is isolated from the ground by a beautiful vaulted cellar of 68 m2 allowing the installation of a workshop, storage, wine cellar and passage of pipes accessible from the house... Possibility of free pk in the streets or public pk at side. Assured crush ! To visit, contact Guylaine Bertrand 06.03.11.71.94 Fees and charges :