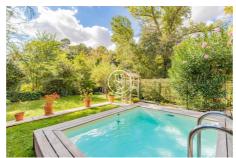

## Features:

POOL, AIR CONDITIONING, fireplace, double glazing, Laundry room

6 bedroom

2 terraces

2 bathrooms

3 showers

4 WC

1 garage

## Mansion 3628 Montpellier

In a timeless setting, this old mill has been perfectly renovated and is full of charm. With 280 m2 of living space, this spacious home features a vast living room with high ceilings and original exposed beams. A suite, 5 bedrooms, a vast office area, and a number of functional rooms... Garage and 2 parking spaces An absolute change of scenery, just 2 steps from downtown, schools and the tramway...