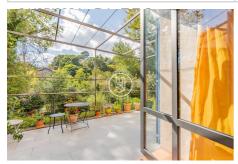

## Features:

POOL, AIR CONDITIONING, fireplace, double glazing, Laundry room

6 bedroom

2 terraces

2 bathrooms

3 showers

4 WC

1 garage

## Mansion 3628 Montpellier

In a timeless setting, this old mill has been perfectly renovated and is full of charm. With 280 m2 of living space, this spacious home features a vast living room with high ceilings and original exposed beams. A suite, 5 bedrooms, a vast office area, and a number of functional rooms... Garage and 2 parking spaces An absolute change of scenery, just 2 steps from downtown, schools and the tramway...