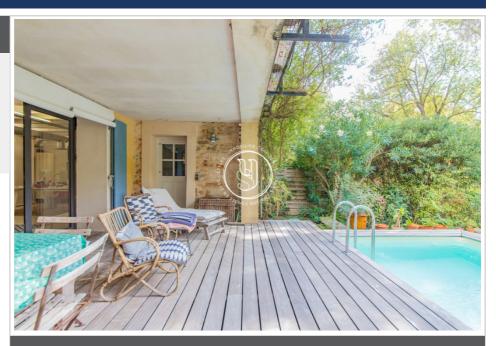

## Features:

POOL, AIR CONDITIONING, fireplace, double glazing, Laundry room

6 bedroom

2 terraces

2 bathrooms

3 showers

4 WC

1 garage

## Mansion 3628 Montpellier

In a timeless setting, this old mill has been perfectly renovated and is full of charm. With 280 m2 of living space, this spacious home features a vast living room with high ceilings and original exposed beams. A suite, 5 bedrooms, a vast office area, and a number of functional rooms... Garage and 2 parking spaces An absolute change of scenery, just 2 steps from downtown, schools and the tramway...