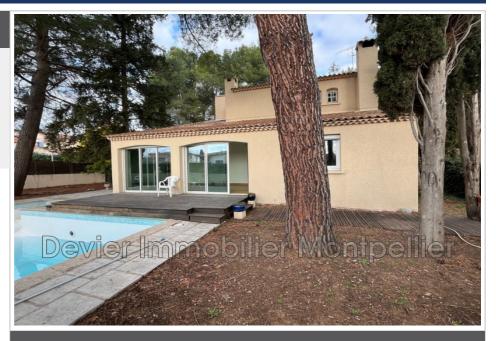

## House 7893 Montpellier

At the gates of Montpellier, near tram - In a popular residential area, magnificent guality villa offering an exceptional living environment close to all amenities. With a living area of 195 m<sup>2</sup>, it also has a garage. - On the ground floor, a welcoming hall leads to a large living room of 47 m<sup>2</sup> with a fireplace, as well as a spacious mezzanine of 22 m<sup>2</sup>. The 16 m<sup>2</sup> independent fitted kitchen is a real asset, as is the large 16 m<sup>2</sup> bedroom with dressing room and adjoining bathroom. - Upstairs, a hallway leads to four bedrooms, all with built-in wardrobes, offering respective areas of 10, 11, 12 and 14 m<sup>2</sup>, with parquet floors for a warm atmosphere. An additional bathroom and a separate toilet are also present. The sloping attic, equipped with Velux, offers a bright space ideal for a games room or any other use. The property extends over 700 m<sup>2</sup> of wooded land, with a traditional 8 x 4 meter swimming pool and beautiful terraces, including one of 20 m<sup>2</sup> covered and closed by bay windows. The outbuildings include a garage with laundry area and an authentic helical wine cellar in the basement. The services are of high quality, with aluminum windows, double-glazed joinery, electric roller shutters, electric heating as well as reversible air conditioning and an alarm system. Just a 3-minute walk away are nursery and primary schools, as well as a doctor's office. The middle school and high school can be reached in 8 minutes by car, while all shops