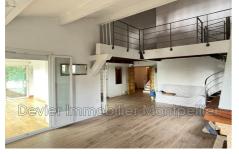

## House 7893 Montpellier

At the gates of Montpellier, near tram - In a popular residential area, magnificent guality villa offering an exceptional living environment close to all amenities. With a living area of 195 m<sup>2</sup>, it also has a garage. - On the ground floor, a welcoming hall leads to a large living room of 47 m<sup>2</sup> with a fireplace, as well as a spacious mezzanine of 22 m<sup>2</sup>. The 16 m<sup>2</sup> independent fitted kitchen is a real asset, as is the large 16 m<sup>2</sup> bedroom with dressing room and adjoining bathroom. - Upstairs, a hallway leads to four bedrooms, all with built-in wardrobes, offering respective areas of 10, 11, 12 and 14 m<sup>2</sup>, with parquet floors for a warm atmosphere. An additional bathroom and a separate toilet are also present. The sloping attic, equipped with Velux, offers a bright space ideal for a games room or any other use. The property extends over 700 m<sup>2</sup> of wooded land, with a traditional 8 x 4 meter swimming pool and beautiful terraces, including one of 20 m<sup>2</sup> covered and closed by bay windows. The outbuildings include a garage with laundry area and an authentic helical wine cellar in the basement. The services are of high quality, with aluminum windows, double-glazed joinery, electric roller shutters, electric heating as well as reversible air conditioning and an alarm system. Just a 3-minute walk away are nursery and primary schools, as well as a doctor's office. The middle school and high school can be reached in 8 minutes by car, while all shops