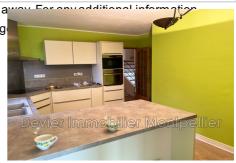

## House 7893 Montpellier

At the gates of Montpellier, near tram - In a popular residential area, magnificent guality villa offering an exceptional living environment close to all amenities. With a living area of 195 m<sup>2</sup>, it also has a garage. - On the ground floor, a welcoming hall leads to a large living room of 47 m<sup>2</sup> with a fireplace, as well as a spacious mezzanine of 22 m<sup>2</sup>. The 16 m<sup>2</sup> independent fitted kitchen is a real asset, as is the large 16 m<sup>2</sup> bedroom with dressing room and adjoining bathroom. - Upstairs, a hallway leads to four bedrooms, all with built-in wardrobes, offering respective areas of 10, 11, 12 and 14 m<sup>2</sup>, with parquet floors for a warm atmosphere. An additional bathroom and a separate toilet are also present. The sloping attic, equipped with Velux, offers a bright space ideal for a games room or any other use. The property extends over 700 m<sup>2</sup> of wooded land, with a traditional 8 x 4 meter swimming pool and beautiful terraces, including one of 20 m<sup>2</sup> covered and closed by bay windows. The outbuildings include a garage with laundry area and an authentic helical wine cellar in the basement. The services are of high quality, with aluminum windows, double-glazed joinery, electric roller shutters, electric heating as well as reversible air conditioning and an alarm system. Just a 3-minute walk away are nursery and primary schools, as well as a doctor's office. The middle school and high school can be reached in 8 minutes by car, while all shops