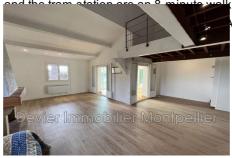

## House 7893 Montpellier

At the gates of Montpellier, near tram - In a popular residential area, magnificent guality villa offering an exceptional living environment close to all amenities. With a living area of 195 m<sup>2</sup>, it also has a garage. - On the ground floor, a welcoming hall leads to a large living room of 47 m<sup>2</sup> with a fireplace, as well as a spacious mezzanine of 22 m<sup>2</sup>. The 16 m<sup>2</sup> independent fitted kitchen is a real asset, as is the large 16 m<sup>2</sup> bedroom with dressing room and adjoining bathroom. - Upstairs, a hallway leads to four bedrooms, all with built-in wardrobes, offering respective areas of 10, 11, 12 and 14 m<sup>2</sup>, with parquet floors for a warm atmosphere. An additional bathroom and a separate toilet are also present. The sloping attic, equipped with Velux, offers a bright space ideal for a games room or any other use. The property extends over 700 m<sup>2</sup> of wooded land, with a traditional 8 x 4 meter swimming pool and beautiful terraces, including one of 20 m<sup>2</sup> covered and closed by bay windows. The outbuildings include a garage with laundry area and an authentic helical wine cellar in the basement. The services are of high quality, with aluminum windows, double-glazed joinery, electric roller shutters, electric heating as well as reversible air conditioning and an alarm system. Just a 3-minute walk away are nursery and primary schools, as well as a doctor's office. The middle school and high school can be reached in 8 minutes by car, while all shops