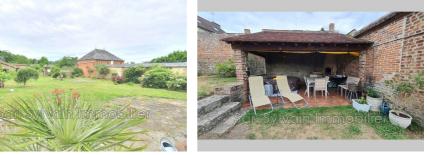

## House M014 Milly-sur-Thérain

MILLY-SUR-THERAIN AREA - LARGE PROPERTY: Mansion including: - On the ground floor: kitchen with fireplace, dining room of approximately 44m<sup>2</sup> with fireplace, living room, bedroom, shower room, wc. - On the first floor: 5 bedrooms, bathroom, wc. - On the second floor: office and library. Annex of about 30m<sup>2</sup> divided into two rooms. Two vaulted cellars, various outbuildings: garage, workshop, garden center, courtyard ... Courtyard and enclosed garden, all on approx. 2600m<sup>2</sup>. Fees and charges :