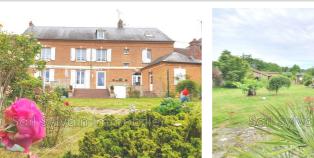

## House M014 Milly-sur-Thérain

MILLY-SUR-THERAIN AREA - LARGE PROPERTY: Mansion including: - On the ground floor: kitchen with fireplace, dining room of approximately 44m<sup>2</sup> with fireplace, living room, bedroom, shower room, wc. - On the first floor: 5 bedrooms, bathroom, wc. - On the second floor: office and library. Annex of about 30m<sup>2</sup> divided into two rooms. Two vaulted cellars, various outbuildings: garage, workshop, garden center, courtyard ... Courtyard and enclosed garden, all on approx. 2600m<sup>2</sup>. Fees and charges :