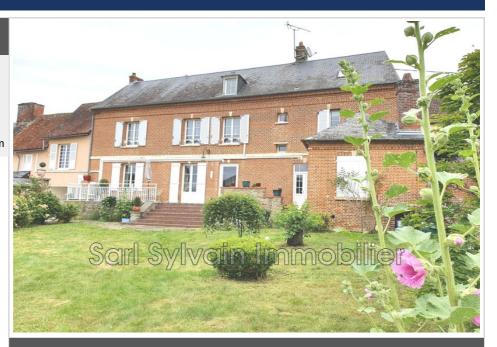

## House M014 Milly-sur-Thérain

MILLY-SUR-THERAIN AREA - LARGE PROPERTY: Mansion including: - On the ground floor: kitchen with fireplace, dining room of approximately 44m<sup>2</sup> with fireplace, living room, bedroom, shower room, wc. - On the first floor: 5 bedrooms, bathroom, wc. - On the second floor: office and library. Annex of about 30m<sup>2</sup> divided into two rooms. Two vaulted cellars, various outbuildings: garage, workshop, garden center, courtyard ... Courtyard and enclosed garden, all on approx. 2600m<sup>2</sup>. Fees and charges :