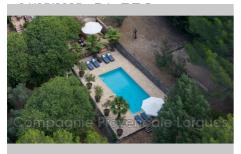

## House 3712 Lorgues

LORGUES In the hills 2 km from the village centre is an exceptional and very charming property, a former presbytery. Located in a park of approximately 1 hectare laid out in very large terraces and planted with all the scents of the south. A large swimming pool, a double garage, several terraces around the house and the swimming pool. Comprises in the ground floor: Entrance/hall with staircase to the upper floor, kitchen, dining room, very large office/activity room, living room with fireplace, 2 large bedrooms with private bathrooms and toilets. Laundry room and bathroom for the 4 bedrooms in the first floor. Guest toilets.