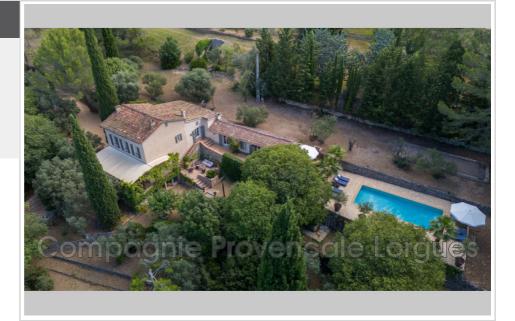

## House 3712 Lorgues

LORGUES In the hills 2 km from the village centre is an exceptional and very charming property, a former presbytery. Located in a park of approximately 1 hectare laid out in very large terraces and planted with all the scents of the south. A large swimming pool, a double garage, several terraces around the house and the swimming pool. Comprises in the ground floor: Entrance/hall with staircase to the upper floor, kitchen, dining room, very large office/activity room, living room with fireplace, 2 large bedrooms with private bathrooms and toilets. Laundry room and bathroom for the 4 bedrooms in the first floor. Guest toilets.