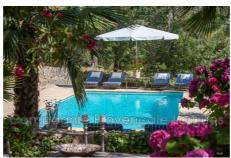

## House 3712 Lorgues

LORGUES In the hills 2 km from the village centre is an exceptional and very charming property, a former presbytery. Located in a park of approximately 1 hectare laid out in very large terraces and planted with all the scents of the south. A large swimming pool, a double garage, several terraces around the house and the swimming pool. Comprises in the ground floor: Entrance/hall with staircase to the upper floor, kitchen, dining room, very large office/activity room, living room with fireplace, 2 large bedrooms with private bathrooms and toilets. Laundry room and bathroom for the 4 bedrooms in the first floor. Guest toilets.