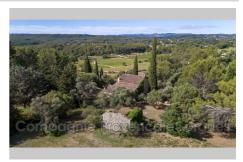

## House 3712 Lorgues

LORGUES In the hills 2 km from the village centre is an exceptional and very charming property, a former presbytery. Located in a park of approximately 1 hectare laid out in very large terraces and planted with all the scents of the south. A large swimming pool, a double garage, several terraces around the house and the swimming pool. Comprises in the ground floor: Entrance/hall with staircase to the upper floor, kitchen, dining room, very large office/activity room, living room with fireplace, 2 large bedrooms with private bathrooms and toilets. Laundry room and bathroom for the 4 bedrooms in the first floor. Guest toilets.