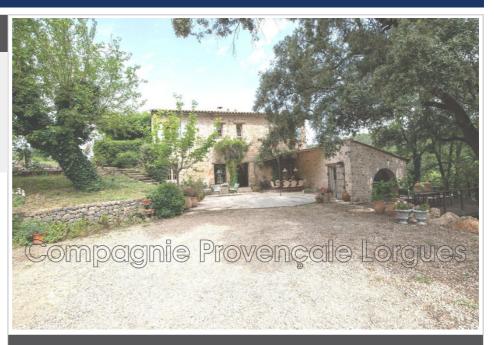

## **Property Lorgues**

LORGUES. A large rural property of some 555.000 m2 of land, mostly provencal forest but also some 6,5 hectares of vines in the appellation AOP Côtes de Provence, and an important number of olive trees in production. The property borders over 700 m on a small river, La Florieye, but absolutely no risk of flooding. The place is an oasis of calm and quietness although only some 2,7 km from the village. The farm activities emanate from the farm building 200 m away from the main house and comprising garages for the farming equipment - machinery. and workshops. The main house, located in a parc of a hectare with centuries old trees and a swimming pool is an old stone-built house, comfortable and restored to modern standards and comprises a living area of some 325 m2. 5-6 bed rooms in first floor and two bath rooms and 2 wc. In Ground floor large dining kitchen with open fireplace, dining room, fireplace room, and a vaulted sitting room adjoining a wine cellar and a guests' cloak room. Lots of terraces all around the building. This place is an oasis of calm and quietness offering direct access to the nature and all activities in connection herewith. It is a unique property on a unique location. Fees and charges :