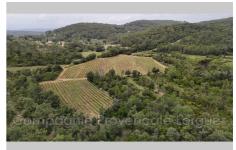

## **Property Lorgues**

LORGUES. A large rural property of some 555.000 m2 of land, mostly provencal forest but also some 6,5 hectares of vines in the appellation AOP Côtes de Provence, and an important number of olive trees in production. The property borders over 700 m on a small river, La Florieye, but absolutely no risk of flooding. The place is an oasis of calm and quietness although only some 2,7 km from the village. The farm activities emanate from the farm building 200 m away from the main house and comprising garages for the farming equipment - machinery. and workshops. The main house, located in a parc of a hectare with centuries old trees and a swimming pool is an old stone-built house, comfortable and restored to modern standards and comprises a living area of some 325 m2. 5-6 bed rooms in first floor and two bath rooms and 2 wc. In Ground floor large dining kitchen with open fireplace, dining room, fireplace room, and a vaulted sitting room adjoining a wine cellar and a guests' cloak room. Lots of terraces all around the building. This place is an oasis of calm and quietness offering direct access to the nature and all activities in connection herewith. It is a unique property on a unique location. Fees and charges :