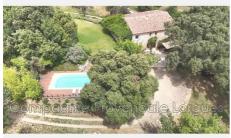

## **Property Lorgues**

LORGUES. A large rural property of some 555.000 m2 of land, mostly provencal forest but also some 6,5 hectares of vines in the appellation AOP Côtes de Provence, and an important number of olive trees in production. The property borders over 700 m on a small river, La Florieye, but absolutely no risk of flooding. The place is an oasis of calm and quietness although only some 2,7 km from the village. The farm activities emanate from the farm building 200 m away from the main house and comprising garages for the farming equipment - machinery. and workshops. The main house, located in a parc of a hectare with centuries old trees and a swimming pool is an old stone-built house, comfortable and restored to modern standards and comprises a living area of some 325 m2. 5-6 bed rooms in first floor and two bath rooms and 2 wc. In Ground floor large dining kitchen with open fireplace, dining room, fireplace room, and a vaulted sitting room adjoining a wine cellar and a guests' cloak room. Lots of terraces all around the building. This place is an oasis of calm and quietness offering direct access to the nature and all activities in connection herewith. It is a unique property on a unique location. Fees and charges :