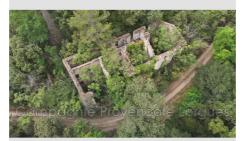

## **Property Lorgues**

LORGUES. A large rural property of some 555.000 m2 of land, mostly provencal forest but also some 6,5 hectares of vines in the appellation AOP Côtes de Provence, and an important number of olive trees in production. The property borders over 700 m on a small river, La Florieye, but absolutely no risk of flooding. The place is an oasis of calm and quietness although only some 2,7 km from the village. The farm activities emanate from the farm building 200 m away from the main house and comprising garages for the farming equipment - machinery. and workshops. The main house, located in a parc of a hectare with centuries old trees and a swimming pool is an old stone-built house, comfortable and restored to modern standards and comprises a living area of some 325 m2. 5-6 bed rooms in first floor and two bath rooms and 2 wc. In Ground floor large dining kitchen with open fireplace, dining room, fireplace room, and a vaulted sitting room adjoining a wine cellar and a guests' cloak room. Lots of terraces all around the building. This place is an oasis of calm and quietness offering direct access to the nature and all activities in connection herewith. It is a unique property on a unique location. Fees and charges :