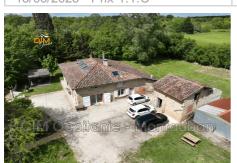

## 399 000 €

Contact agency
CIM Occitanie - Montauban

1A rue Voltaire 82000 Montauban

05 82 95 44 48 / contact@agencecim.fr

For sale propriété équestre

7 rooms

Surface: 220 m²

Surface of the living: 42 m² Surface of the land: 6048 m² Year of construction: 1850 Exposition: Sud nord View: Campagne

## Propriété équestre 10016 Lacourt-Saint-Pierre

FOR SALE. 10016 - Quietly, in the town of Lacourt-Saint-Pierre ten minutes east of Montauban, a large old 19th century charming T7 house of 180m2 of living space renovated on a plot of 6,000 m<sup>2</sup>. This largely renovated house, with double glazing and exposed beams, is on 2 levels. On the ground floor, a large entrance, a living/dining room of 42 m2 with an old fireplace and large bay window, a fitted kitchen of 23m2 with a pantry, 3 bedrooms of approximately 11m2, a bathroom as well as a laundry room of 16 m2. Upstairs, there are 2 other spacious bedrooms of 22 and 25 m<sup>2</sup> on the ground, a 5m2 dressing room and a 9m2 bathroom. The house has an outbuilding, which can be used as a garage, storage space or workshop. As for heating, the house is equipped with central heating with a heat pump and a thermodynamic hot water tank for the production of hot water for this house. This renovated house has a lot of charm (the plaster remains to be finished, which will be done soon). The 56-60 m² outbuilding remains to be renovated. Possibility of acquiring approximately 7 to 8,000 m<sup>2</sup> of land in addition to 6,000 m². Let yourself be seduced! For more information, please contact Christian HAMON Commercial Agent, tel: 06.62.11.49.84. Montauban RSAC number 488 831 058 PRICE: €399,000 HAI. Fees are the responsibility of the seller.