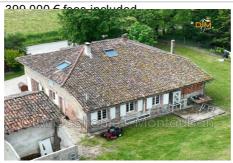

## 399 000 €

Contact agency
CIM Occitanie - Montauban

1A rue Voltaire 82000 Montauban

05 82 95 44 48 / contact@agencecim.fr

For sale propriété équestre

7 rooms

Surface: 220 m²

Surface of the living: 42 m² Surface of the land: 6048 m² Year of construction: 1850 Exposition: Sud nord View: Campagne

## Propriété équestre 10016 Lacourt-Saint-Pierre

FOR SALE. 10016 - Quietly, in the town of Lacourt-Saint-Pierre ten minutes east of Montauban, a large old 19th century charming T7 house of 180m2 of living space renovated on a plot of 6,000 m<sup>2</sup>. This largely renovated house, with double glazing and exposed beams, is on 2 levels. On the ground floor, a large entrance, a living/dining room of 42 m2 with an old fireplace and large bay window, a fitted kitchen of 23m2 with a pantry, 3 bedrooms of approximately 11m2, a bathroom as well as a laundry room of 16 m2. Upstairs, there are 2 other spacious bedrooms of 22 and 25 m<sup>2</sup> on the ground, a 5m2 dressing room and a 9m2 bathroom. The house has an outbuilding, which can be used as a garage, storage space or workshop. As for heating, the house is equipped with central heating with a heat pump and a thermodynamic hot water tank for the production of hot water for this house. This renovated house has a lot of charm (the plaster remains to be finished, which will be done soon). The 56-60 m² outbuilding remains to be renovated. Possibility of acquiring approximately 7 to 8,000 m<sup>2</sup> of land in addition to 6,000 m². Let yourself be seduced! For more information, please contact Christian HAMON Commercial Agent, tel: 06.62.11.49.84. Montauban RSAC number 488 831 058 PRICE: €399,000 HAI. Fees are the responsibility of the seller.