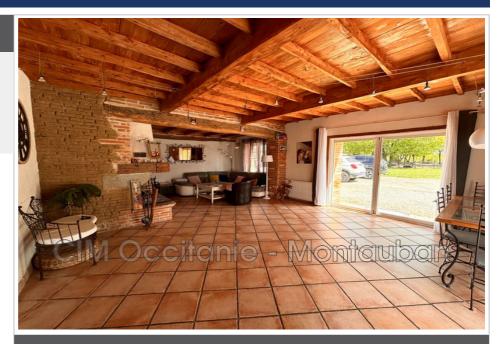

## Propriété équestre 10016 Lacourt-Saint-Pierre

FOR SALE. 10016 - Quietly, in the town of Lacourt-Saint-Pierre ten minutes east of Montauban, a large old 19th century charming T7 house of 180m2 of living space renovated on a plot of 6,000 m<sup>2</sup>. This largely renovated house, with double glazing and exposed beams, is on 2 levels. On the ground floor, a large entrance, a living/dining room of 42 m2 with an old fireplace and large bay window, a fitted kitchen of 23m2 with a pantry, 3 bedrooms of approximately 11m2, a bathroom as well as a laundry room of 16 m2. Upstairs, there are 2 other spacious bedrooms of 22 and 25 m<sup>2</sup> on the ground, a 5m2 dressing room and a 9m2 bathroom. The house has an outbuilding, which can be used as a garage, storage space or workshop. As for heating, the house is equipped with central heating with a heat pump and a thermodynamic hot water tank for the production of hot water for this house. This renovated house has a lot of charm (the plaster remains to be finished, which will be done soon). The 56-60 m² outbuilding remains to be renovated. Possibility of acquiring approximately 7 to 8,000 m<sup>2</sup> of land in addition to 6,000 m². Let yourself be seduced! For more information, please contact Christian HAMON Commercial Agent, tel: 06.62.11.49.84. Montauban RSAC number 488 831 058 PRICE: €399,000 HAI. Fees are the responsibility of the seller.