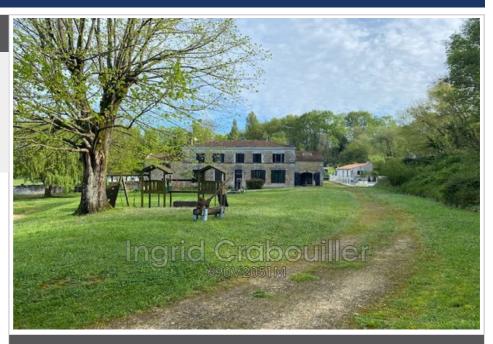

## Farmhouse 215 La Gripperie-Saint-Symphorien

Superb estate without any vis-à-vis located in the heart of a classified area. This real estate complex includes a farmhouse of more than 200 m² with outbuilding to be refreshed, 3 independent equipped and furnished gîtes. Land of more than 6 hectares with swimming pool. For lovers of nature and calm.