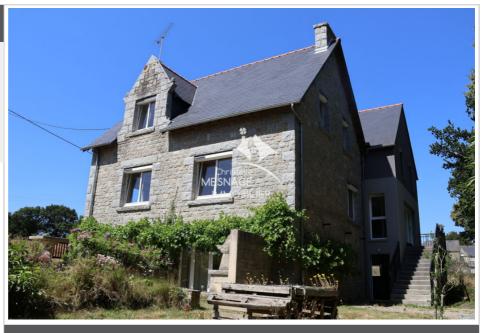

## Contact agency Christelle Mesnage Immobilier

14 Rue de la Ferronnerie 22100 Dinan 02 96 88 00 01 / contact@christellemesnage.com

For sale house 10 rooms

Surface: 252 m²

Surface of the living: 20 m<sup>2</sup> Surface of the land: 13627 m<sup>2</sup> Year of construction: 1955

View: Campagne

Hot water: Electrique

Inner condition: GOOD

External condition: GOOD

Features :

Couverture: slate

CALM, double glazing, Laundry room, Spacious, stone house

6 bedroom

## House 4032 Dinan

For sale at Christelle Mesnage Immobilier, 5 minutes south of DINAN - In a green setting. Beautiful stone house of 252m<sup>2</sup> of living space offering: in the basement: A laundry room, an office with the electrical panel, a workshop, a garage with a manual door. On the ground floor: An entrance hall, a fitted kitchen, a shower room with toilet, a spacious living room with a modern extension with access to the balcony and the garden. On the 1st floor: Alanding, a bathroom with toilet, a hallway, an office, 6 bedrooms including one with a closet. On the 2nd floor: An attic. Outside: A well, 2 shelters, a rabbit hutch, a chicken coop and an aviary. All on a wooded plot of 13,627m<sup>2</sup>. Enjoy a wooded area, for nature lovers, close to shops and schools. DPE C Energy consumption: 166 Kwh/m²/year GHG A CO2 emission: 5 Kg Co2/m²/year Ref: 389V2214M Information on the risks to which this property is exposed is available on the website www.georisques.gouv.fr Find all our real estate listings on the website www.christellemesnage.com. A dynamic and professional agency that responds to all your requests for the sale of houses, apartments, land in the Dinan region or for all rentals. The Christelle Mesnage Immobilier agency welcomes you from Monday afternoon to Saturday evening for all your real estate projects in the DINAN region. Contact the agency at 02.96.88.00.01