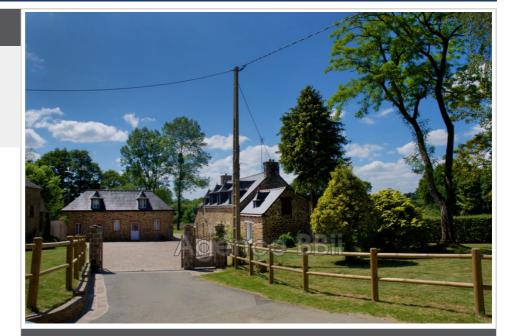

## Cottage 8929-14 Corlay

10kms south of QUINTIN and near Lake BOSMELEAC : THE BODEO: TWO HOUSES of the LONGERE type in stone and under slate on a plot of 6,855m<sup>2</sup>. House 1 with a surface area of 170m<sup>2</sup> : On the ground floor: Beautiful dining kitchen and its scullery, living room with fireplace, bedroom, bathroom and toilet. On the 1st floor: 3 bedrooms and 1 toilet. House 2 with a surface area of 114m<sup>2</sup> : On the ground floor: Large living room with open kitchen, 1 bathroom and 1 toilet. On the 1st floor: 2 bedrooms and 1 toilet. All PVC joinery is double glazed and the roofs are in good condition. Heating: House 1 fuel oil and House 2 electric. Additional buildings: Garage, boiler room, garden chalet. Property tax : Sanitation: individual DPE: coming soon Price: €286,200 fees payable by the seller Contact: Danielle STEENS: 06 28 49 44 22 / 04 97 22 24 83 Commercial agent: siret number: 398 390 831 000 53 Fees and charges :