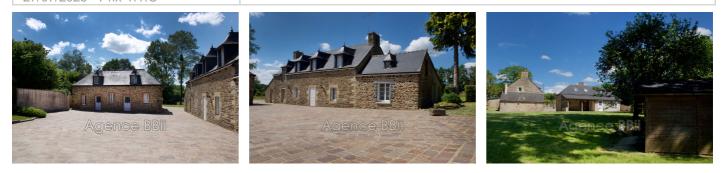

## Cottage 8929-14 Corlay

10kms south of QUINTIN and near Lake BOSMELEAC : THE BODEO: TWO HOUSES of the LONGERE type in stone and under slate on a plot of 6,855m<sup>2</sup>. House 1 with a surface area of 170m<sup>2</sup> : On the ground floor: Beautiful dining kitchen and its scullery, living room with fireplace, bedroom, bathroom and toilet. On the 1st floor: 3 bedrooms and 1 toilet. House 2 with a surface area of 114m<sup>2</sup> : On the ground floor: Large living room with open kitchen, 1 bathroom and 1 toilet. On the 1st floor: 2 bedrooms and 1 toilet. All PVC joinery is double glazed and the roofs are in good condition. Heating: House 1 fuel oil and House 2 electric. Additional buildings: Garage, boiler room, garden chalet. Property tax : Sanitation: individual DPE: coming soon Price: €286,200 fees payable by the seller Contact: Danielle STEENS: 06 28 49 44 22 / 04 97 22 24 83 Commercial agent: siret number: 398 390 831 000 53 Fees and charges :