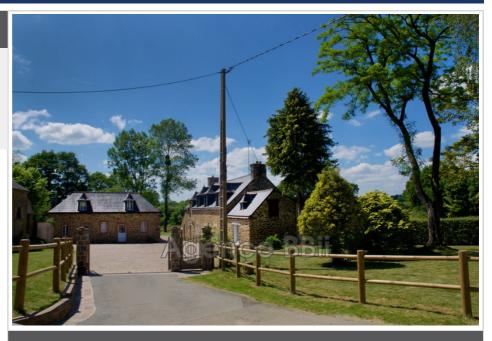

## Cottage 8929-9 Corlay

10kms south of QUINTIN and near Lake BOSMELEAC: THE BODEO: TWO HOUSES of the LONGERE type in stone and under slate on a plot of 6,855m². House 1 with a surface area of 170m²: On the ground floor: Beautiful dining kitchen and its scullery, living room with fireplace, bedroom, bathroom and toilet. On the 1st floor: 3 bedrooms and 1 toilet. House 2 with a surface area of 114m²: On the ground floor: Large living room with open kitchen, 1 bathroom and 1 toilet. On the 1st floor: 2 bedrooms and 1 toilet. All PVC joinery is double glazed and the roofs are in good condition. Heating: House 1 fuel oil and House 2 electric. Additional buildings: Garage, boiler room, garden chalet. Property tax: Sanitation: individual DPE: coming soon Price: €286,200 fees payable by the seller Contact: Danielle STEENS: 06 28 49 44 22 / 04 97 22 24 83 Commercial agent: siret number: 398 390 831 000 53