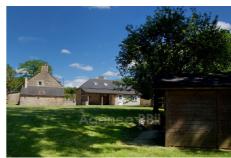

## Cottage 8929-9 Corlay

10kms south of QUINTIN and near Lake BOSMELEAC: THE BODEO: TWO HOUSES of the LONGERE type in stone and under slate on a plot of 6,855m². House 1 with a surface area of 170m²: On the ground floor: Beautiful dining kitchen and its scullery, living room with fireplace, bedroom, bathroom and toilet. On the 1st floor: 3 bedrooms and 1 toilet. House 2 with a surface area of 114m²: On the ground floor: Large living room with open kitchen, 1 bathroom and 1 toilet. On the 1st floor: 2 bedrooms and 1 toilet. All PVC joinery is double glazed and the roofs are in good condition. Heating: House 1 fuel oil and House 2 electric. Additional buildings: Garage, boiler room, garden chalet. Property tax: Sanitation: individual DPE: coming soon Price: €286,200 fees payable by the seller Contact: Danielle STEENS: 06 28 49 44 22 / 04 97 22 24 83 Commercial agent: siret number: 398 390 831 000 53