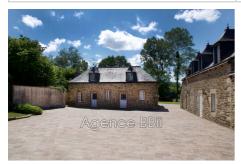

## Cottage 8929-9 Corlay

10kms south of QUINTIN and near Lake BOSMELEAC: THE BODEO: TWO HOUSES of the LONGERE type in stone and under slate on a plot of 6,855m². House 1 with a surface area of 170m²: On the ground floor: Beautiful dining kitchen and its scullery, living room with fireplace, bedroom, bathroom and toilet. On the 1st floor: 3 bedrooms and 1 toilet. House 2 with a surface area of 114m²: On the ground floor: Large living room with open kitchen, 1 bathroom and 1 toilet. On the 1st floor: 2 bedrooms and 1 toilet. All PVC joinery is double glazed and the roofs are in good condition. Heating: House 1 fuel oil and House 2 electric. Additional buildings: Garage, boiler room, garden chalet. Property tax: Sanitation: individual DPE: coming soon Price: €286,200 fees payable by the seller Contact: Danielle STEENS: 06 28 49 44 22 / 04 97 22 24 83 Commercial agent: siret number: 398 390 831 000 53