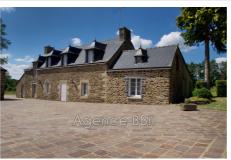

## Cottage 8929-9 Corlay

10kms south of QUINTIN and near Lake BOSMELEAC: THE BODEO: TWO HOUSES of the LONGERE type in stone and under slate on a plot of 6,855m². House 1 with a surface area of 170m²: On the ground floor: Beautiful dining kitchen and its scullery, living room with fireplace, bedroom, bathroom and toilet. On the 1st floor: 3 bedrooms and 1 toilet. House 2 with a surface area of 114m²: On the ground floor: Large living room with open kitchen, 1 bathroom and 1 toilet. On the 1st floor: 2 bedrooms and 1 toilet. All PVC joinery is double glazed and the roofs are in good condition. Heating: House 1 fuel oil and House 2 electric. Additional buildings: Garage, boiler room, garden chalet. Property tax: Sanitation: individual DPE: coming soon Price: €286,200 fees payable by the seller Contact: Danielle STEENS: 06 28 49 44 22 / 04 97 22 24 83 Commercial agent: siret number: 398 390 831 000 53