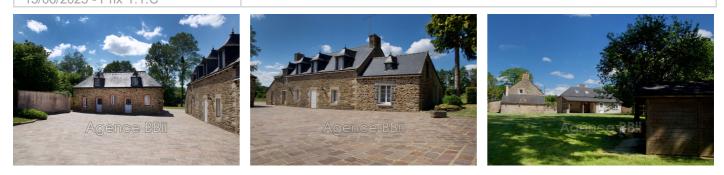

## Cottage 8929-5 Corlay

10kms south of QUINTIN and near Lake BOSMELEAC : THE BODEO: TWO HOUSES of the LONGERE type in stone and under slate on a plot of 6,855m<sup>2</sup>. House 1 with a surface area of 170m<sup>2</sup> : On the ground floor: Beautiful dining kitchen and its scullery, living room with fireplace, bedroom, bathroom and toilet. On the 1st floor: 3 bedrooms and 1 toilet. House 2 with a surface area of 114m<sup>2</sup> : On the ground floor: Large living room with open kitchen, 1 bathroom and 1 toilet. On the 1st floor: 2 bedrooms and 1 toilet. All PVC joinery is double glazed and the roofs are in good condition. Heating: House 1 fuel oil and House 2 electric. Additional buildings: Garage, boiler room, garden chalet. Property tax : Sanitation: individual DPE: coming soon Price: €286,200 fees payable by the seller Contact: Danielle STEENS: 06 28 49 44 22 / 04 97 22 24 83 Commercial agent: siret number: 398 390 831 000 53 Fees and charges :