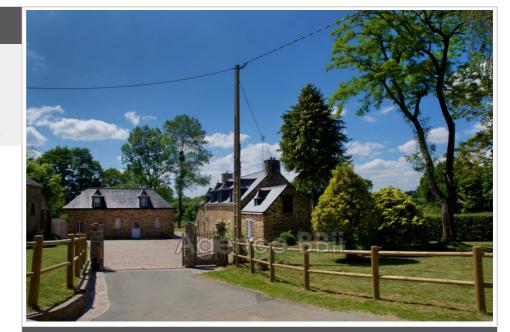

## Cottage 8929-5 Corlay

10kms south of QUINTIN and near Lake BOSMELEAC : THE BODEO: TWO HOUSES of the LONGERE type in stone and under slate on a plot of 6,855m<sup>2</sup>. House 1 with a surface area of 170m<sup>2</sup> : On the ground floor: Beautiful dining kitchen and its scullery, living room with fireplace, bedroom, bathroom and toilet. On the 1st floor: 3 bedrooms and 1 toilet. House 2 with a surface area of 114m<sup>2</sup> : On the ground floor: Large living room with open kitchen, 1 bathroom and 1 toilet. On the 1st floor: 2 bedrooms and 1 toilet. All PVC joinery is double glazed and the roofs are in good condition. Heating: House 1 fuel oil and House 2 electric. Additional buildings: Garage, boiler room, garden chalet. Property tax : Sanitation: individual DPE: coming soon Price: €286,200 fees payable by the seller Contact: Danielle STEENS: 06 28 49 44 22 / 04 97 22 24 83 Commercial agent: siret number: 398 390 831 000 53 Fees and charges :