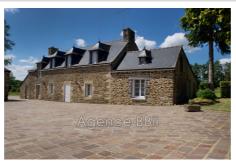

## Cottage 8929-1 Corlay

10kms south of QUINTIN and near Lake BOSMELEAC: THE BODEO: TWO HOUSES of the LONGERE type in stone and under slate on a plot of 6,855m². House 1 with a surface area of 170m²: On the ground floor: Beautiful dining kitchen and its scullery, living room with fireplace, bedroom, bathroom and toilet. On the 1st floor: 3 bedrooms and 1 toilet. House 2 with a surface area of 114m²: On the ground floor: Large living room with open kitchen, 1 bathroom and 1 toilet. On the 1st floor: 2 bedrooms and 1 toilet. All PVC joinery is double glazed and the roofs are in good condition. Heating: House 1 fuel oil and House 2 electric. Additional buildings: Garage, boiler room, garden chalet. Property tax: Sanitation: individual DPE: coming soon Price: €286,200 fees payable by the seller Contact: Danielle STEENS: 06 28 49 44 22 / 04 97 22 24 83 Commercial agent: siret number: 398 390 831 000 53