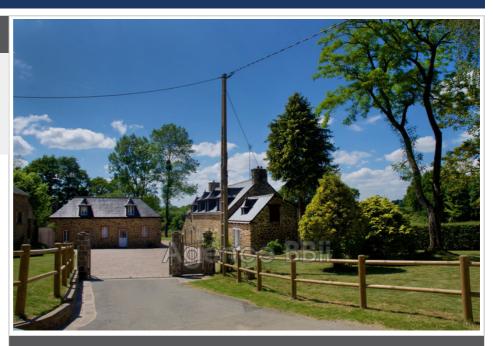

## Cottage 8929-1 Corlay

10kms south of QUINTIN and near Lake BOSMELEAC: THE BODEO: TWO HOUSES of the LONGERE type in stone and under slate on a plot of 6,855m². House 1 with a surface area of 170m²: On the ground floor: Beautiful dining kitchen and its scullery, living room with fireplace, bedroom, bathroom and toilet. On the 1st floor: 3 bedrooms and 1 toilet. House 2 with a surface area of 114m²: On the ground floor: Large living room with open kitchen, 1 bathroom and 1 toilet. On the 1st floor: 2 bedrooms and 1 toilet. All PVC joinery is double glazed and the roofs are in good condition. Heating: House 1 fuel oil and House 2 electric. Additional buildings: Garage, boiler room, garden chalet. Property tax: Sanitation: individual DPE: coming soon Price: €286,200 fees payable by the seller Contact: Danielle STEENS: 06 28 49 44 22 / 04 97 22 24 83 Commercial agent: siret number: 398 390 831 000 53