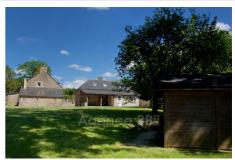

## Cottage 8929-1 Corlay

10kms south of QUINTIN and near Lake BOSMELEAC: THE BODEO: TWO HOUSES of the LONGERE type in stone and under slate on a plot of 6,855m². House 1 with a surface area of 170m²: On the ground floor: Beautiful dining kitchen and its scullery, living room with fireplace, bedroom, bathroom and toilet. On the 1st floor: 3 bedrooms and 1 toilet. House 2 with a surface area of 114m²: On the ground floor: Large living room with open kitchen, 1 bathroom and 1 toilet. On the 1st floor: 2 bedrooms and 1 toilet. All PVC joinery is double glazed and the roofs are in good condition. Heating: House 1 fuel oil and House 2 electric. Additional buildings: Garage, boiler room, garden chalet. Property tax: Sanitation: individual DPE: coming soon Price: €286,200 fees payable by the seller Contact: Danielle STEENS: 06 28 49 44 22 / 04 97 22 24 83 Commercial agent: siret number: 398 390 831 000 53