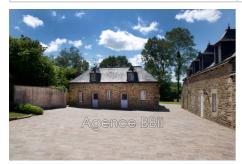

## Cottage 8929-1 Corlay

10kms south of QUINTIN and near Lake BOSMELEAC: THE BODEO: TWO HOUSES of the LONGERE type in stone and under slate on a plot of 6,855m². House 1 with a surface area of 170m²: On the ground floor: Beautiful dining kitchen and its scullery, living room with fireplace, bedroom, bathroom and toilet. On the 1st floor: 3 bedrooms and 1 toilet. House 2 with a surface area of 114m²: On the ground floor: Large living room with open kitchen, 1 bathroom and 1 toilet. On the 1st floor: 2 bedrooms and 1 toilet. All PVC joinery is double glazed and the roofs are in good condition. Heating: House 1 fuel oil and House 2 electric. Additional buildings: Garage, boiler room, garden chalet. Property tax: Sanitation: individual DPE: coming soon Price: €286,200 fees payable by the seller Contact: Danielle STEENS: 06 28 49 44 22 / 04 97 22 24 83 Commercial agent: siret number: 398 390 831 000 53