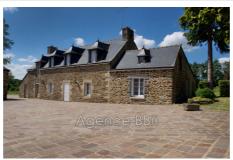

## Cottage 8875-3 Corlay

10kms south of QUINTIN and near Lake BOSMELEAC: THE BODEO: TWO HOUSES of the LONGERE type in stone and under slate on a plot of 6,855m². House 1 with a surface area of 170m²: On the ground floor: Beautiful dining kitchen and its scullery, living room with fireplace, bedroom, bathroom and toilet. On the 1st floor: 3 bedrooms and 1 toilet. House 2 with a surface area of 114m²: On the ground floor: Large living room with open kitchen, 1 bathroom and 1 toilet. On the 1st floor: 2 bedrooms and 1 toilet. All PVC joinery is double glazed and the roofs are in good condition. Heating: House 1 fuel oil and House 2 electric. Additional buildings: Garage, boiler room, garden chalet. Property tax: Sanitation: individual DPE: coming soon Price: €286,200 fees payable by the seller Contact: Danielle STEENS: 06 28 49 44 22 / 04 97 22 24 83 Commercial agent: siret number: 398 390 831 000 53