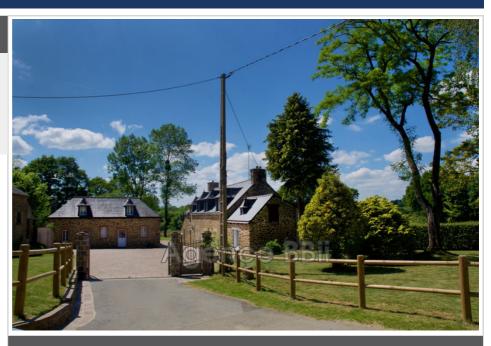

## Cottage 8875-3 Corlay

10kms south of QUINTIN and near Lake BOSMELEAC: THE BODEO: TWO HOUSES of the LONGERE type in stone and under slate on a plot of 6,855m². House 1 with a surface area of 170m²: On the ground floor: Beautiful dining kitchen and its scullery, living room with fireplace, bedroom, bathroom and toilet. On the 1st floor: 3 bedrooms and 1 toilet. House 2 with a surface area of 114m²: On the ground floor: Large living room with open kitchen, 1 bathroom and 1 toilet. On the 1st floor: 2 bedrooms and 1 toilet. All PVC joinery is double glazed and the roofs are in good condition. Heating: House 1 fuel oil and House 2 electric. Additional buildings: Garage, boiler room, garden chalet. Property tax: Sanitation: individual DPE: coming soon Price: €286,200 fees payable by the seller Contact: Danielle STEENS: 06 28 49 44 22 / 04 97 22 24 83 Commercial agent: siret number: 398 390 831 000 53