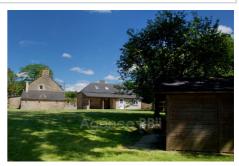

## Cottage 8875-3 Corlay

10kms south of QUINTIN and near Lake BOSMELEAC: THE BODEO: TWO HOUSES of the LONGERE type in stone and under slate on a plot of 6,855m². House 1 with a surface area of 170m²: On the ground floor: Beautiful dining kitchen and its scullery, living room with fireplace, bedroom, bathroom and toilet. On the 1st floor: 3 bedrooms and 1 toilet. House 2 with a surface area of 114m²: On the ground floor: Large living room with open kitchen, 1 bathroom and 1 toilet. On the 1st floor: 2 bedrooms and 1 toilet. All PVC joinery is double glazed and the roofs are in good condition. Heating: House 1 fuel oil and House 2 electric. Additional buildings: Garage, boiler room, garden chalet. Property tax: Sanitation: individual DPE: coming soon Price: €286,200 fees payable by the seller Contact: Danielle STEENS: 06 28 49 44 22 / 04 97 22 24 83 Commercial agent: siret number: 398 390 831 000 53