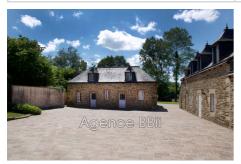

## Cottage 8875-3 Corlay

10kms south of QUINTIN and near Lake BOSMELEAC: THE BODEO: TWO HOUSES of the LONGERE type in stone and under slate on a plot of 6,855m². House 1 with a surface area of 170m²: On the ground floor: Beautiful dining kitchen and its scullery, living room with fireplace, bedroom, bathroom and toilet. On the 1st floor: 3 bedrooms and 1 toilet. House 2 with a surface area of 114m²: On the ground floor: Large living room with open kitchen, 1 bathroom and 1 toilet. On the 1st floor: 2 bedrooms and 1 toilet. All PVC joinery is double glazed and the roofs are in good condition. Heating: House 1 fuel oil and House 2 electric. Additional buildings: Garage, boiler room, garden chalet. Property tax: Sanitation: individual DPE: coming soon Price: €286,200 fees payable by the seller Contact: Danielle STEENS: 06 28 49 44 22 / 04 97 22 24 83 Commercial agent: siret number: 398 390 831 000 53