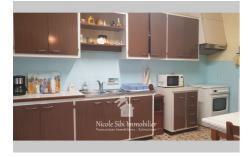

## Townhouse 742 Corbère-les-Cabanes

Located in the heart of Corbère-les-Cabanes, this 170 m² townhouse on two levels will appeal to families looking for space. Facing south, it offers beautiful light throughout the day. The ground floor accommodates a large 30 m² living room with an open fireplace, a separate fitted kitchen, as well as a bedroom on the same level, a laundry room and a toilet. Upstairs you will find five additional bedrooms, a shower room and a toilet. Outside, you'II enjoy a garden for your moments of relaxation and three parking spaces in addition to the garage. A terrace completes this property on the first floor. Interior renovations are expected. Semi-detached house, built in 1969. A great opportunity to seize quickly, in a peaceful location, in a sought-after village!