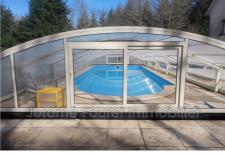

## Features :

POOL, Dépendance aménageable, Cheminée Poêle à bois, Bedroom on ground floor, double glazing, Isolated, CALM

6 bedroom

1 terrace

2 showers

2 WC

2 garage

1 parking

## Pavilion 2122 Chaveroche

To discover urgently! Splendid residence, very well maintained, of 179 m² on a plot of 7,760m². South - south-east facade. It offers a pleasant 22 m² living room with a very recently installed wood stove, an open fitted kitchen, 6 large bedrooms, 2 shower rooms and 2 toilets. Also includes a huge terrace to enjoy the outdoors and the pool. This rare house offers quality services: Veranda, terrace, indoor swimming pool, outbuildings, garage, fireplace with wood stove, single-storey bedrooms, double glazing, insulation, roof redone 4 years ago. Calm and serenity guaranteed.