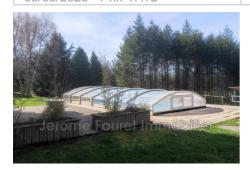

## Features :

POOL, Dépendance aménageable, Cheminée Poêle à bois, Bedroom on ground floor, double glazing, Isolated, CALM

6 bedroom

1 terrace

2 showers

2 WC

2 garage

1 parking

## Pavilion 2122 Chaveroche

To discover urgently! Splendid residence, very well maintained, of 179 m² on a plot of 7,760m². South - south-east facade. It offers a pleasant 22 m² living room with a very recently installed wood stove, an open fitted kitchen, 6 large bedrooms, 2 shower rooms and 2 toilets. Also includes a huge terrace to enjoy the outdoors and the pool. This rare house offers quality services: Veranda, terrace, indoor swimming pool, outbuildings, garage, fireplace with wood stove, single-storey bedrooms, double glazing, insulation, roof redone 4 years ago. Calm and serenity guaranteed.