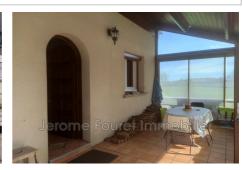

## Features :

POOL, Dépendance aménageable, Cheminée Poêle à bois, Bedroom on ground floor, double glazing, Isolated, CALM

6 bedroom

1 terrace

2 showers

2 WC

2 garage

1 parking

## Pavilion 2122 Chaveroche

To discover urgently! Splendid residence, very well maintained, of 179 m² on a plot of 7,760m². South - south-east facade. It offers a pleasant 22 m² living room with a very recently installed wood stove, an open fitted kitchen, 6 large bedrooms, 2 shower rooms and 2 toilets. Also includes a huge terrace to enjoy the outdoors and the pool. This rare house offers quality services: Veranda, terrace, indoor swimming pool, outbuildings, garage, fireplace with wood stove, single-storey bedrooms, double glazing, insulation, roof redone 4 years ago. Calm and serenity guaranteed.