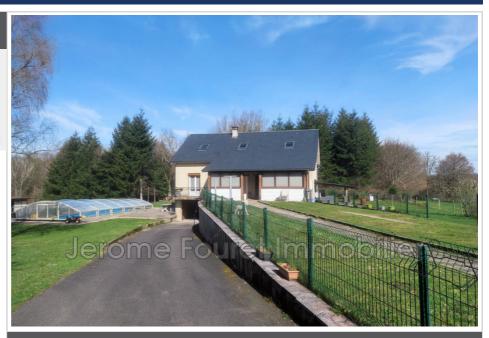

## Pavilion 2122 Chaveroche

To discover urgently! Splendid residence, very well maintained, of 179 m² on a plot of 7,760m². South - south-east facade. It offers a pleasant 22 m² living room with a very recently installed wood stove, an open fitted kitchen, 6 large bedrooms, 2 shower rooms and 2 toilets. Also includes a huge terrace to enjoy the outdoors and the pool. This rare house offers quality services: Veranda, terrace, indoor swimming pool, outbuildings, garage, fireplace with wood stove, single-storey bedrooms, double glazing, insulation, roof redone 4 years ago. Calm and serenity guaranteed.