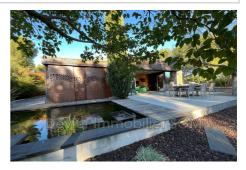

## **Contemporary house 7918 Castries**

CASTRIES sector, superb contemporary villa of 230 m<sup>2</sup> living space + outbuildings on a plot of 1000 m<sup>2</sup> with swimming pool in a very beautiful green environment and not overlooked. The house, renovated and completely redesigned with noble materials (stone, wood, concrete, metal, corten) is composed of a large living room of 60 m<sup>2</sup> on the garden level with access to the terrace through large bay windows with pocket partitions, a beautiful, high-end semi-open fitted kitchen as well as a suite. Upstairs you will discover 3 pretty bedrooms with cupboards, a bathroom, toilet. On the mezzanine: a large bedroom with dressing room and bathroom, an office, a laundry room and a room of 21 m<sup>2</sup> to be converted according to your wishes into a sports room, games room, workshop, etc.). Quality services, reversible air conditioning, home automation. The exterior is in the same spirit, fully landscaped with wooden terraces, stone walls, Japanese pool with small waterfall... Outbuildings: two workshops, a room for motorcycles, bicycles, miscellaneous storage. An exceptional residence with incredible charm! For any further information contact: DEVIER Real Estate Agency 0467862870 Fees and charges : 950 000 € fees included