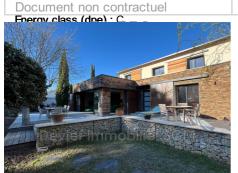

## **Contemporary house 7918 Castries**

CASTRIES sector, superb contemporary villa of 230 m<sup>2</sup> living space + outbuildings on a plot of 1000 m<sup>2</sup> with swimming pool in a very beautiful green environment and not overlooked. The house, renovated and completely redesigned with noble materials (stone, wood, concrete, metal, corten) is composed of a large living room of 60 m<sup>2</sup> on the garden level with access to the terrace through large bay windows with pocket partitions, a beautiful, high-end semi-open fitted kitchen as well as a suite. Upstairs you will discover 3 pretty bedrooms with cupboards, a bathroom, toilet. On the mezzanine: a large bedroom with dressing room and bathroom, an office, a laundry room and a room of 21 m<sup>2</sup> to be converted according to your wishes into a sports room, games room, workshop, etc.). Quality services, reversible air conditioning, home automation. The exterior is in the same spirit, fully landscaped with wooden terraces, stone walls, Japanese pool with small waterfall... Outbuildings: two workshops, a room for motorcycles, bicycles, miscellaneous storage. An exceptional residence with incredible charm! For any further information contact: DEVIER Real Estate Agency 0467862870 Fees and charges : 950 000 € fees included