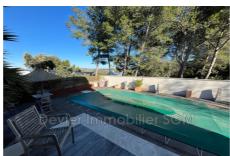

## Features :

local moto, atelier ..., double glazing, POOL, CELLAR, Local pool, reversible air conditioning, electric gate, Volets coulissants, Cheminée ethanol, Low water Rhône

6 bedroom 3 terraces 2 bathrooms 1 show er 3 WC 2 parkings

## **Contemporary house 7918 Castries**

CASTRIES sector, superb contemporary villa of 230 m<sup>2</sup> living space + outbuildings on a plot of 1000 m<sup>2</sup> with swimming pool in a very beautiful green environment and not overlooked. The house, renovated and completely redesigned with noble materials (stone, wood, concrete, metal, corten) is composed of a large living room of 60 m<sup>2</sup> on the garden level with access to the terrace through large bay windows with pocket partitions, a beautiful, high-end semi-open fitted kitchen as well as a suite. Upstairs you will discover 3 pretty bedrooms with cupboards, a bathroom, toilet. On the mezzanine: a large bedroom with dressing room and bathroom, an office, a laundry room and a room of 21 m<sup>2</sup> to be converted according to your wishes into a sports room, games room, workshop, etc.). Quality services, reversible air conditioning, home automation. The exterior is in the same spirit, fully landscaped with wooden terraces, stone walls, Japanese pool with small waterfall... Outbuildings: two workshops, a room for motorcycles, bicycles, miscellaneous storage. An exceptional residence with incredible charm! For any further information contact: DEVIER Real Estate Agency 0467862870 Fees and charges : 950 000 € fees included