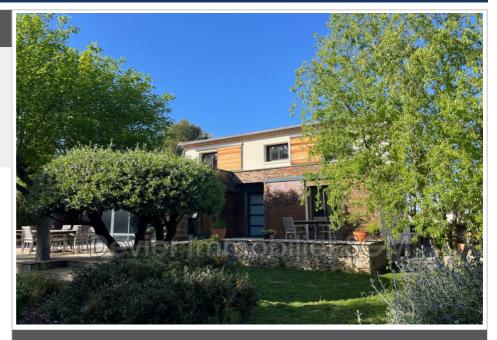

## **Contemporary house 7918 Castries**

CASTRIES sector, superb contemporary villa of 230 m<sup>2</sup> living space + outbuildings on a plot of 1000 m<sup>2</sup> with swimming pool in a very beautiful green environment and not overlooked. The house, renovated and completely redesigned with noble materials (stone, wood, concrete, metal, corten) is composed of a large living room of 60 m<sup>2</sup> on the garden level with access to the terrace through large bay windows with pocket partitions, a beautiful, high-end semi-open fitted kitchen as well as a suite. Upstairs you will discover 3 pretty bedrooms with cupboards, a bathroom, toilet. On the mezzanine: a large bedroom with dressing room and bathroom, an office, a laundry room and a room of 21 m<sup>2</sup> to be converted according to your wishes into a sports room, games room, workshop, etc.). Quality services, reversible air conditioning, home automation. The exterior is in the same spirit, fully landscaped with wooden terraces, stone walls, Japanese pool with small waterfall... Outbuildings: two workshops, a room for motorcycles, bicycles, miscellaneous storage. An exceptional residence with incredible charm! For any further information contact: DEVIER Real Estate Agency 0467862870 Fees and charges : 950 000 € fees included