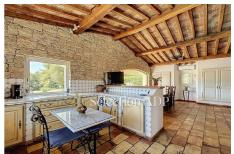

## House 755 Biot

Located in a sought-after area of Biot, this beautiful 260m² property comprises 8 rooms. A large living room with a fireplace and a kitchen opening onto a large covered terrace, a dining room, two master suites on the ground floor, each equipped with a bathroom + shower and dressing room, and a bedroom. Upstairs, three bedrooms, each with shower rooms. The basement measures approximately 150m². A beautiful pool area. South facing, magnificent flat plot of 4150 m² with trees and landscaped grounds. Three large carports. Carine: 0646405806 Information on the risks to which this property is exposed is available on the Géorisques website.