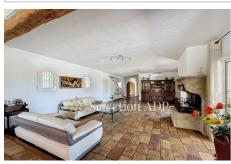

## House 755 Biot

Located in a sought-after area of Biot, this beautiful 260m² property comprises 8 rooms. A large living room with a fireplace and a kitchen opening onto a large covered terrace, a dining room, two master suites on the ground floor, each equipped with a bathroom + shower and dressing room, and a bedroom. Upstairs, three bedrooms, each with shower rooms. The basement measures approximately 150m². A beautiful pool area. South facing, magnificent flat plot of 4150 m² with trees and landscaped grounds. Three large carports. Carine: 0646405806 Information on the risks to which this property is exposed is available on the Géorisques website.