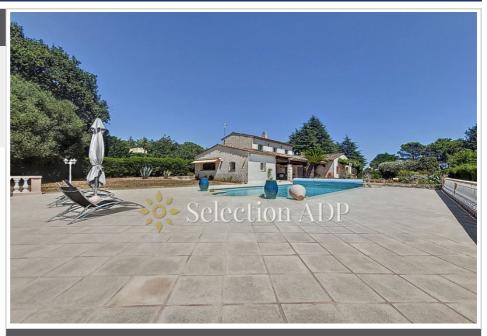

## House 755 Biot

Located in a sought-after area of Biot, this beautiful 260m² property comprises 8 rooms. A large living room with a fireplace and a kitchen opening onto a large covered terrace, a dining room, two master suites on the ground floor, each equipped with a bathroom + shower and dressing room, and a bedroom. Upstairs, three bedrooms, each with shower rooms. The basement measures approximately 150m². A beautiful pool area. South facing, magnificent flat plot of 4150 m² with trees and landscaped grounds. Three large carports. Carine: 0646405806 Information on the risks to which this property is exposed is available on the Géorisques website.