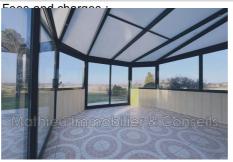

## Pavilion 155 Arnicourt

Mathieu Immobilier & Dresents exclusively a 5-room detached house with a full basement, built in the 2000s. Located in the commune of Arnicourt, set back from the road, this property offers a unique living environment combining the charm of the countryside with proximity to amenities. It is just 8 minutes from Rethel and the A34 motorway. The property, with a living area of 95 m<sup>2</sup>, includes bright and spacious spaces, perfect for a family. On the ground floor, the entrance with a large closet leads you to a living-dining room of approximately 30 m² with a working fireplace. The fitted kitchen opens onto a 15 m² veranda, a terrace and a large, sunny garden. Three bedrooms, a bathroom, a separate toilet and access to the basement complete this level. The 100 m² basement has a laundry area, a workshop, and a double garage. The 3000 m² garden will allow you to enjoy an unobstructed view and a peaceful setting. Date of completion of the energy diagnosis: 07/03/2025 Primary energy consumption: 231 kWh/m²/year. (D) Final energy consumption: 123 kWh/m²/year. Greenhouse gas emissions: 7 kgCO2/m2/year. (B) Estimated annual energy costs for standard use between €1,540 and €2,140. Average energy prices indexed for the year 2021 (including subscriptions) Agency fees payable by the seller. Information on the risks to which this property is exposed is available on the Géorisques.fr website.