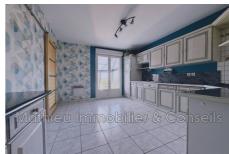

## Pavilion 155 Arnicourt

Mathieu Immobilier & Dresents exclusively a 5-room detached house with a full basement, built in the 2000s. Located in the commune of Arnicourt, set back from the road, this property offers a unique living environment combining the charm of the countryside with proximity to amenities. It is just 8 minutes from Rethel and the A34 motorway. The property, with a living area of 95 m<sup>2</sup>, includes bright and spacious spaces, perfect for a family. On the ground floor, the entrance with a large closet leads you to a living-dining room of approximately 30 m² with a working fireplace. The fitted kitchen opens onto a 15 m² veranda, a terrace and a large, sunny garden. Three bedrooms, a bathroom, a separate toilet and access to the basement complete this level. The 100 m² basement has a laundry area, a workshop, and a double garage. The 3000 m² garden will allow you to enjoy an unobstructed view and a peaceful setting. Date of completion of the energy diagnosis: 07/03/2025 Primary energy consumption: 231 kWh/m²/year. (D) Final energy consumption: 123 kWh/m²/year. Greenhouse gas emissions: 7 kgCO2/m2/year. (B) Estimated annual energy costs for standard use between €1,540 and €2,140. Average energy prices indexed for the year 2021 (including subscriptions) Agency fees payable by the seller. Information on the risks to which this property is exposed is available on the Géorisques.fr website.