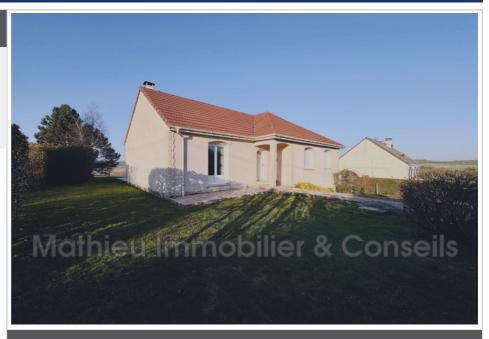

## Pavilion 155 Arnicourt

Mathieu Immobilier & Dresents exclusively a 5-room detached house with a full basement, built in the 2000s. Located in the commune of Arnicourt, set back from the road, this property offers a unique living environment combining the charm of the countryside with proximity to amenities. It is just 8 minutes from Rethel and the A34 motorway. The property, with a living area of 95 m<sup>2</sup>, includes bright and spacious spaces, perfect for a family. On the ground floor, the entrance with a large closet leads you to a living-dining room of approximately 30 m² with a working fireplace. The fitted kitchen opens onto a 15 m² veranda, a terrace and a large, sunny garden. Three bedrooms, a bathroom, a separate toilet and access to the basement complete this level. The 100 m² basement has a laundry area, a workshop, and a double garage. The 3000 m² garden will allow you to enjoy an unobstructed view and a peaceful setting. Date of completion of the energy diagnosis: 07/03/2025 Primary energy consumption: 231 kWh/m²/year. (D) Final energy consumption: 123 kWh/m²/year. Greenhouse gas emissions: 7 kgCO2/m2/year. (B) Estimated annual energy costs for standard use between €1,540 and €2,140. Average energy prices indexed for the year 2021 (including subscriptions) Agency fees payable by the seller. Information on the risks to which this property is exposed is available on the Géorisques.fr website.