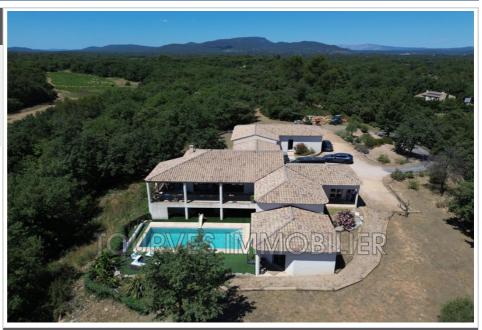

## House 2242 Tourves

We invite you to discover and acquire this beautiful, scalable property with great potential and a quiet environment. The building, built in 2012 with a total surface area of nearly 270 m<sup>2</sup> and 223 m<sup>2</sup> of living space, is made up as follows: A large central garage of more than 44 m<sup>2</sup> with two accesses, serves two apartments. -The main one, a T4 bis of approximately 144 m<sup>2</sup> composed of a large living room with cathedral ceiling of almost 55 m<sup>2</sup>, an equipped kitchen with a glass roof communicating with the living room. Three beautiful bedrooms including a master suite with bathroom, dressing room and private terrace. Ahallway used as an office as well as a bathroom and a toilet complete this first accommodation, whose floor is heated and cooled. You will also appreciate its large terrace which overlooks the swimming pool. -The second accommodation is a T3 of approximately 79 m<sup>2</sup> consisting of a large living room of more than 46 m<sup>2</sup> with its equipped kitchen and access to the private fenced garden, two beautiful bedrooms, a bathroom and a toilet. Outside, more than 2 hectares landscaped and equipped are available to you. You can enjoy a breathtaking view of the Loube and St Probace, quality infrastructure such as the heated swimming pool, the shaded summer kitchen, the bowling alley as well as a 20 m² chalet will allow you to enjoy in complete peace.