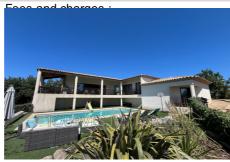

## House 2242 Tourves

We invite you to discover and acquire this beautiful, scalable property with great potential and a quiet environment. The building, built in 2012 with a total surface area of nearly 270 m<sup>2</sup> and 223 m<sup>2</sup> of living space, is made up as follows: A large central garage of more than 44 m<sup>2</sup> with two accesses, serves two apartments. -The main one, a T4 bis of approximately 144 m<sup>2</sup> composed of a large living room with cathedral ceiling of almost 55 m<sup>2</sup>, an equipped kitchen with a glass roof communicating with the living room. Three beautiful bedrooms including a master suite with bathroom, dressing room and private terrace. Ahallway used as an office as well as a bathroom and a toilet complete this first accommodation, whose floor is heated and cooled. You will also appreciate its large terrace which overlooks the swimming pool. -The second accommodation is a T3 of approximately 79 m<sup>2</sup> consisting of a large living room of more than 46 m<sup>2</sup> with its equipped kitchen and access to the private fenced garden, two beautiful bedrooms, a bathroom and a toilet. Outside, more than 2 hectares landscaped and equipped are available to you. You can enjoy a breathtaking view of the Loube and St Probace, quality infrastructure such as the heated swimming pool, the shaded summer kitchen, the bowling alley as well as a 20 m² chalet will allow you to enjoy in complete peace.