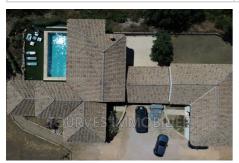

## House 2242 Tourves

We invite you to discover and acquire this beautiful, scalable property with great potential and a quiet environment. The building, built in 2012 with a total surface area of nearly 270 m<sup>2</sup> and 223 m<sup>2</sup> of living space, is made up as follows: A large central garage of more than 44 m<sup>2</sup> with two accesses, serves two apartments. -The main one, a T4 bis of approximately 144 m<sup>2</sup> composed of a large living room with cathedral ceiling of almost 55 m<sup>2</sup>, an equipped kitchen with a glass roof communicating with the living room. Three beautiful bedrooms including a master suite with bathroom, dressing room and private terrace. Ahallway used as an office as well as a bathroom and a toilet complete this first accommodation, whose floor is heated and cooled. You will also appreciate its large terrace which overlooks the swimming pool. -The second accommodation is a T3 of approximately 79 m<sup>2</sup> consisting of a large living room of more than 46 m<sup>2</sup> with its equipped kitchen and access to the private fenced garden, two beautiful bedrooms, a bathroom and a toilet. Outside, more than 2 hectares landscaped and equipped are available to you. You can enjoy a breathtaking view of the Loube and St Probace, quality infrastructure such as the heated swimming pool, the shaded summer kitchen, the bowling alley as well as a 20 m² chalet will allow you to enjoy in complete peace.