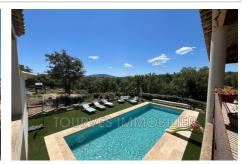

## House 2242 Tourves

We invite you to discover and acquire this beautiful, scalable property with great potential and a quiet environment. The building, built in 2012 with a total surface area of nearly 270 m<sup>2</sup> and 223 m<sup>2</sup> of living space, is made up as follows: A large central garage of more than 44 m<sup>2</sup> with two accesses, serves two apartments. -The main one, a T4 bis of approximately 144 m<sup>2</sup> composed of a large living room with cathedral ceiling of almost 55 m<sup>2</sup>, an equipped kitchen with a glass roof communicating with the living room. Three beautiful bedrooms including a master suite with bathroom, dressing room and private terrace. Ahallway used as an office as well as a bathroom and a toilet complete this first accommodation, whose floor is heated and cooled. You will also appreciate its large terrace which overlooks the swimming pool. -The second accommodation is a T3 of approximately 79 m<sup>2</sup> consisting of a large living room of more than 46 m<sup>2</sup> with its equipped kitchen and access to the private fenced garden, two beautiful bedrooms, a bathroom and a toilet. Outside, more than 2 hectares landscaped and equipped are available to you. You can enjoy a breathtaking view of the Loube and St Probace, quality infrastructure such as the heated swimming pool, the shaded summer kitchen, the bowling alley as well as a 20 m² chalet will allow you to enjoy in complete peace.