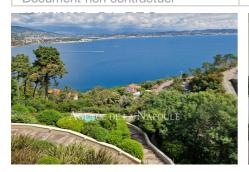

## Villa 5366 Théoule-sur-Mer

Superb Provençal Villa with 180° sea view , nestled in the heart of Théoule-sur-Mer, in a dominant position in a privileged setting between sea and hills. 200 m² spread over three levels offering comfort and generous volumes as well as a breathtaking sea view from all rooms. For entertaining, the house has 6 rooms distributed by a staircase or an elevator. In total, we have 1 master suite with their shower room, 2 guest bedrooms, 2 shower rooms with toilet and a living room on the same level then, below: a large living / dining room, a large fully equipped open kitchen, a bedroom with shower room, a guest toilet Three beautiful terraces each offer a panoramic view of the Mediterranean Parking for 2 cars + a large garage suitable for a studio. The 1200 m² Mediterranean-style landscaped garden, very well maintained, is decorated with a pretty swimming pool facing the sea. This rare property offers an idyllic living environment, combining modern comfort and Provençal authenticity, just a few minutes from the beaches, the port and amenities.