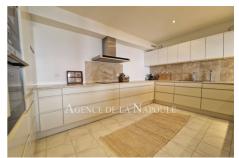

## Villa 5366 Théoule-sur-Mer

Superb Provençal Villa with 180° sea view , nestled in the heart of Théoule-sur-Mer, in a dominant position in a privileged setting between sea and hills. 200 m² spread over three levels offering comfort and generous volumes as well as a breathtaking sea view from all rooms. For entertaining, the house has 6 rooms distributed by a staircase or an elevator. In total, we have 1 master suite with their shower room, 2 guest bedrooms, 2 shower rooms with toilet and a living room on the same level then, below: a large living / dining room, a large fully equipped open kitchen, a bedroom with shower room, a guest toilet Three beautiful terraces each offer a panoramic view of the Mediterranean Parking for 2 cars + a large garage suitable for a studio. The 1200 m² Mediterranean-style landscaped garden, very well maintained, is decorated with a pretty swimming pool facing the sea. This rare property offers an idyllic living environment, combining modern comfort and Provençal authenticity, just a few minutes from the beaches, the port and amenities.