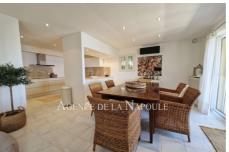

## Villa 5366 Théoule-sur-Mer

Superb Provençal Villa with 180° sea view , nestled in the heart of Théoule-sur-Mer, in a dominant position in a privileged setting between sea and hills. 200 m² spread over three levels offering comfort and generous volumes as well as a breathtaking sea view from all rooms. For entertaining, the house has 6 rooms distributed by a staircase or an elevator. In total, we have 1 master suite with their shower room, 2 guest bedrooms, 2 shower rooms with toilet and a living room on the same level then, below: a large living / dining room, a large fully equipped open kitchen, a bedroom with shower room, a guest toilet Three beautiful terraces each offer a panoramic view of the Mediterranean Parking for 2 cars + a large garage suitable for a studio. The 1200 m² Mediterranean-style landscaped garden, very well maintained, is decorated with a pretty swimming pool facing the sea. This rare property offers an idyllic living environment, combining modern comfort and Provençal authenticity, just a few minutes from the beaches, the port and amenities.