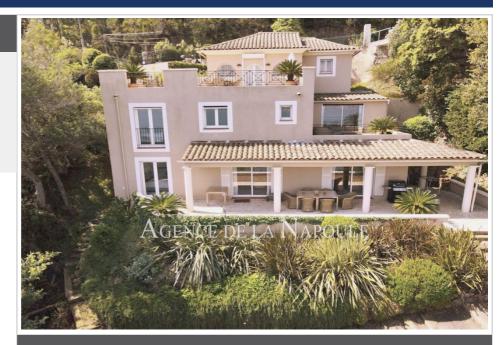

## Villa 5366 Théoule-sur-Mer

Superb Provençal Villa with 180° sea view , nestled in the heart of Théoule-sur-Mer, in a dominant position in a privileged setting between sea and hills. 200 m² spread over three levels offering comfort and generous volumes as well as a breathtaking sea view from all rooms. For entertaining, the house has 6 rooms distributed by a staircase or an elevator. In total, we have 1 master suite with their shower room, 2 guest bedrooms, 2 shower rooms with toilet and a living room on the same level then, below: a large living / dining room, a large fully equipped open kitchen, a bedroom with shower room, a guest toilet Three beautiful terraces each offer a panoramic view of the Mediterranean Parking for 2 cars + a large garage suitable for a studio. The 1200 m² Mediterranean-style landscaped garden, very well maintained, is decorated with a pretty swimming pool facing the sea. This rare property offers an idyllic living environment, combining modern comfort and Provençal authenticity, just a few minutes from the beaches, the port and amenities.