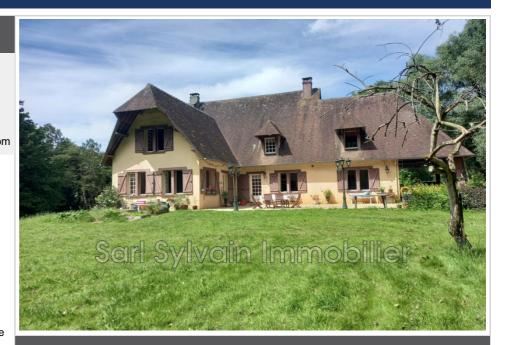

## House M022 Songeons

SONGEONS AREA - IN THE THERIAIN VALLEY - Beautiful property crossed by the river, with living space on one level including: A house with a full basement divided: - Entrance via glass roof, entrance hall, fitted and equipped kitchen, large living room of around 60m<sup>2</sup> with insert fireplace, bedroom, shower room, separate wc. - Upstairs: large mezzanine serving three bedrooms, a bathroom and shower with wc - attic above. Terrace, charter house. Outbuildings: double electric door garage, sheepfold (with electricity) River with access from both banks Garden, pasture, orchard, undergrowth paved driveway crossing the property. All on a plot of over 2 hectares. Ad reference: M022 Fees and charges :