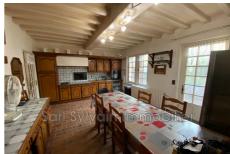

## House M022 Songeons

SONGEONS AREA - IN THE THERIAIN VALLEY - Beautiful property crossed by the river, with living space on one level including: A house with a full basement divided: - Entrance via glass roof, entrance hall, fitted and equipped kitchen, large living room of around 60m<sup>2</sup> with insert fireplace, bedroom, shower room, separate wc. - Upstairs: large mezzanine serving three bedrooms, a bathroom and shower with wc - attic above. Terrace, charter house. Outbuildings: double electric door garage, sheepfold (with electricity) River with access from both banks Garden, pasture, orchard, undergrowth paved driveway crossing the property. All on a plot of over 2 hectares. Ad reference: M022 Fees and charges :