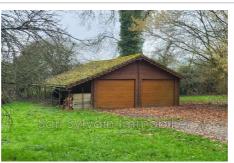

## House M022 Songeons

SONGEONS AREA - IN THE THERIAIN VALLEY - Beautiful property crossed by the river, with living space on one level including: A house with a full basement divided: - Entrance via glass roof, entrance hall, fitted and equipped kitchen, large living room of around 60m<sup>2</sup> with insert fireplace, bedroom, shower room, separate wc. - Upstairs: large mezzanine serving three bedrooms, a bathroom and shower with wc - attic above. Terrace, charter house. Outbuildings: double electric door garage, sheepfold (with electricity) River with access from both banks Garden, pasture, orchard, undergrowth paved driveway crossing the property. All on a plot of over 2 hectares. Ad reference: M022 Fees and charges :