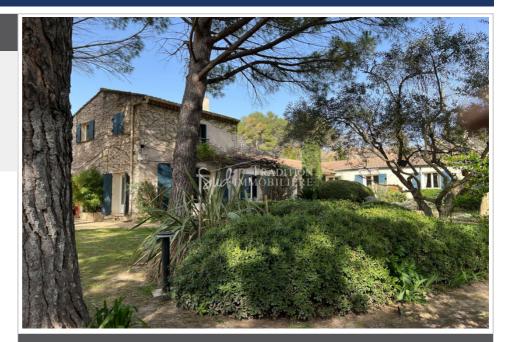

# House 2074 Saint-Rémy-de-Provence

Located in the countryside of Saint Remy de Provence, this charming House of approximately 250m² extends over a park of 1 HA2 ... It consists of a first living room - library, another large living room with fireplace, a kitchen and five bedrooms including two "type studios" with independent access, ideal to receive guests. Many landscaped and shaded areas with swimming pool organize the garden.