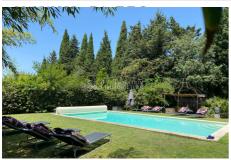

#### Features:

POOL, pool house, fireplace, Bedroom on ground floor, double glazing, Automatic Watering, Laundry room, Automatic gate

5 bedroom

2 terraces

4 bathrooms

4 WC

1 garage

1 parking

# House 2074 Saint-Rémy-de-Provence

Located in the countryside of Saint Remy de Provence, this charming House of approximately 250m² extends over a park of 1 HA2 ... It consists of a first living room - library, another large living room with fireplace, a kitchen and five bedrooms including two "type studios" with independent access, ideal to receive guests. Many landscaped and shaded areas with swimming pool organize the garden.