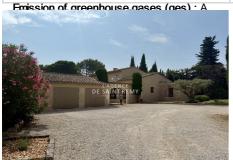

## Mas 622 Saint-Rémy-de-Provence

Nestled in a sought-after area of Saint-Rémy-de-Provence, in absolute tranquility and facing the Alpilles, this superb Provençal property embodies the elegance and art of southern living. Completely renovated in 2000 with quality materials, it offers approximately 240 m² of living space, combining authentic charm and contemporary comfort. Upon entering, the house reveals generous volumes bathed in natural light. The ground floor features a warm living room with a stone fireplace, a welcoming dining room, a fully equipped kitchen with an adjoining pantry, a laundry room, and an office perfect for working in complete serenity. The sleeping area on the ground floor consists of two magnificent master suites, each with its own bathroom or shower, as well as a dressing room, thus offering absolute privacy and comfort. Upstairs, three bright bedrooms and two bathrooms allow each member of the family or your guests to benefit from their own space. The exterior, a true haven of peace, extends over a landscaped park of 5,430 m<sup>2</sup>, richly planted with Mediterranean species. Several shaded areas invite relaxation, while the swimming pool (10 x 5 m), perfectly integrated into its environment, becomes the center of summer days. Nearby, a pool house completes this idyllic setting. In terms of parking, the property has a double garage and a carport of 40 m<sup>2</sup> each, guaranteeing practicality and security. Finally, the unobstructed view of the