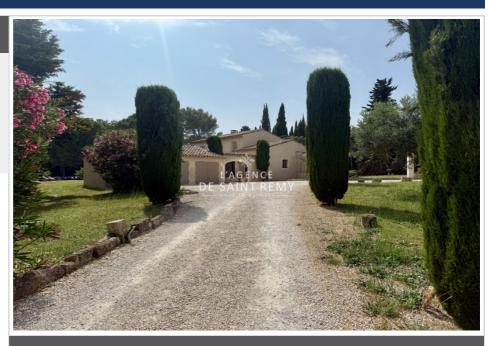

## Mas 622 Saint-Rémy-de-Provence

Nestled in a sought-after area of Saint-Rémy-de-Provence, in absolute tranquility and facing the Alpilles, this superb Provençal property embodies the elegance and art of southern living. Completely renovated in 2000 with quality materials, it offers approximately 240 m² of living space, combining authentic charm and contemporary comfort. Upon entering, the house reveals generous volumes bathed in natural light. The ground floor features a warm living room with a stone fireplace, a welcoming dining room, a fully equipped kitchen with an adjoining pantry, a laundry room, and an office perfect for working in complete serenity. The sleeping area on the ground floor consists of two magnificent master suites, each with its own bathroom or shower, as well as a dressing room, thus offering absolute privacy and comfort. Upstairs, three bright bedrooms and two bathrooms allow each member of the family or your guests to benefit from their own space. The exterior, a true haven of peace, extends over a landscaped park of 5,430 m<sup>2</sup>, richly planted with Mediterranean species. Several shaded areas invite relaxation, while the swimming pool (10 x 5 m), perfectly integrated into its environment, becomes the center of summer days. Nearby, a pool house completes this idyllic setting. In terms of parking, the property has a double garage and a carport of 40 m<sup>2</sup> each, guaranteeing practicality and security. Finally, the unobstructed view of the