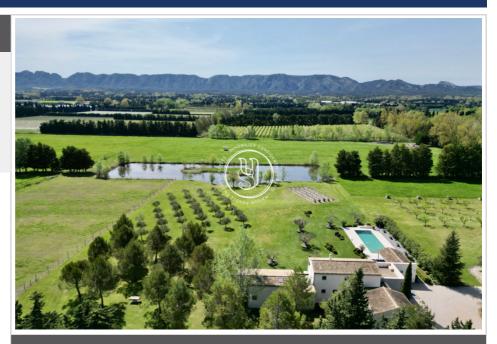

## Property 3671 Saint-Rémy-de-Provence

Located in the commune of Saint-Rémy, just 5 minutes' drive from the town center, this property boasts breathtaking views of the Apilles mountains. From almost every room, upstairs and downstairs, future owners will have the privilege of enjoying a typical Provencal landscape, with olive trees in the foreground and hills in the background. Quietly situated on more than 19.5 hectares, the property offers a main house of 285m2, a separate apartment and several outbuildings (garages, barn, horse stalls, etc.), as well as an olive grove with more than 800 olive trees. The gate opens onto a lovely planted driveway leading to the main building. The living room, dining room and kitchen open onto the terraces and panoramic views of the Alpilles. The night space comprises 4 suites on the first floor and a master suite with its own vast terrace on the second floor. The outdoor spaces offer a variety of atmospheres: orchard, olive grove, meadows, pond, various farm buildings: horse stalls, storage areas and workshop, 3-car garage and carport, janitor's quarters, outbuildings and annexes, as well as a beautiful pool area with breathtaking views. Automatic watering, home automation and remote control, geothermal energy, underfloor heating and cooling as well as air conditioning. A unique estate, so close to everything and yet so peaceful, with panoramic views and frozen private land. A Provencal dream without a doubt.