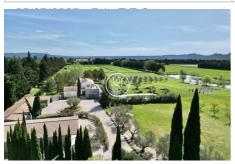

## Property 3671 Saint-Rémy-de-Provence

Located in the commune of Saint-Rémy, just 5 minutes' drive from the town center, this property boasts breathtaking views of the Apilles mountains. From almost every room, upstairs and downstairs, future owners will have the privilege of enjoying a typical Provencal landscape, with olive trees in the foreground and hills in the background. Quietly situated on more than 19.5 hectares, the property offers a main house of 285m2, a separate apartment and several outbuildings (garages, barn, horse stalls, etc.), as well as an olive grove with more than 800 olive trees. The gate opens onto a lovely planted driveway leading to the main building. The living room, dining room and kitchen open onto the terraces and panoramic views of the Alpilles. The night space comprises 4 suites on the first floor and a master suite with its own vast terrace on the second floor. The outdoor spaces offer a variety of atmospheres: orchard, olive grove, meadows, pond, various farm buildings: horse stalls, storage areas and workshop, 3-car garage and carport, janitor's quarters, outbuildings and annexes, as well as a beautiful pool area with breathtaking views. Automatic watering, home automation and remote control, geothermal energy, underfloor heating and cooling as well as air conditioning. A unique estate, so close to everything and yet so peaceful, with panoramic views and frozen private land. A Provencal dream without a doubt.