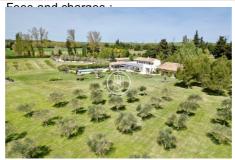

## Property 3671 Saint-Rémy-de-Provence

Located in the commune of Saint-Rémy, just 5 minutes' drive from the town center, this property boasts breathtaking views of the Apilles mountains. From almost every room, upstairs and downstairs, future owners will have the privilege of enjoying a typical Provencal landscape, with olive trees in the foreground and hills in the background. Quietly situated on more than 19.5 hectares, the property offers a main house of 285m2, a separate apartment and several outbuildings (garages, barn, horse stalls, etc.), as well as an olive grove with more than 800 olive trees. The gate opens onto a lovely planted driveway leading to the main building. The living room, dining room and kitchen open onto the terraces and panoramic views of the Alpilles. The night space comprises 4 suites on the first floor and a master suite with its own vast terrace on the second floor. The outdoor spaces offer a variety of atmospheres: orchard, olive grove, meadows, pond, various farm buildings: horse stalls, storage areas and workshop, 3-car garage and carport, janitor's quarters, outbuildings and annexes, as well as a beautiful pool area with breathtaking views. Automatic watering, home automation and remote control, geothermal energy, underfloor heating and cooling as well as air conditioning. A unique estate, so close to everything and yet so peaceful, with panoramic views and frozen private land. A Provencal dream without a doubt.