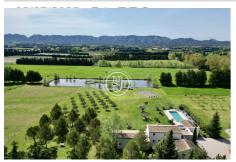

## Property 3671 Saint-Rémy-de-Provence

Located in the commune of Saint-Rémy, just 5 minutes' drive from the town center, this property boasts breathtaking views of the Apilles mountains. From almost every room, upstairs and downstairs, future owners will have the privilege of enjoying a typical Provencal landscape, with olive trees in the foreground and hills in the background. Quietly situated on more than 19.5 hectares, the property offers a main house of 285m2, a separate apartment and several outbuildings (garages, barn, horse stalls, etc.), as well as an olive grove with more than 800 olive trees. The gate opens onto a lovely planted driveway leading to the main building. The living room, dining room and kitchen open onto the terraces and panoramic views of the Alpilles. The night space comprises 4 suites on the first floor and a master suite with its own vast terrace on the second floor. The outdoor spaces offer a variety of atmospheres: orchard, olive grove, meadows, pond, various farm buildings: horse stalls, storage areas and workshop, 3-car garage and carport, janitor's quarters, outbuildings and annexes, as well as a beautiful pool area with breathtaking views. Automatic watering, home automation and remote control, geothermal energy, underfloor heating and cooling as well as air conditioning. A unique estate, so close to everything and yet so peaceful, with panoramic views and frozen private land. A Provencal dream without a doubt.