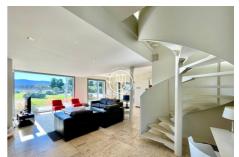

## Property 3671 Saint-Rémy-de-Provence

Located in the commune of Saint-Rémy, just 5 minutes' drive from the town center, this property boasts breathtaking views of the Apilles mountains. From almost every room, upstairs and downstairs, future owners will have the privilege of enjoying a typical Provencal landscape, with olive trees in the foreground and hills in the background. Quietly situated on more than 19.5 hectares, the property offers a main house of 285m2, a separate apartment and several outbuildings (garages, barn, horse stalls, etc.), as well as an olive grove with more than 800 olive trees. The gate opens onto a lovely planted driveway leading to the main building. The living room, dining room and kitchen open onto the terraces and panoramic views of the Alpilles. The night space comprises 4 suites on the first floor and a master suite with its own vast terrace on the second floor. The outdoor spaces offer a variety of atmospheres: orchard, olive grove, meadows, pond, various farm buildings: horse stalls, storage areas and workshop, 3-car garage and carport, janitor's quarters, outbuildings and annexes, as well as a beautiful pool area with breathtaking views. Automatic watering, home automation and remote control, geothermal energy, underfloor heating and cooling as well as air conditioning. A unique estate, so close to everything and yet so peaceful, with panoramic views and frozen private land. A Provencal dream without a doubt.