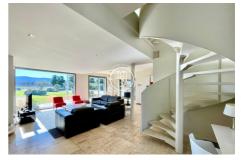

## Property 3671 Saint-Rémy-de-Provence

Located in the commune of Saint-Rémy, just 5 minutes' drive from the town center, this property boasts breathtaking views of the Apilles mountains. From almost every room, upstairs and downstairs, future owners will have the privilege of enjoying a typical Provencal landscape, with olive trees in the foreground and hills in the background. Quietly situated on more than 19.5 hectares, the property offers a main house of 285m2, a separate apartment and several outbuildings (garages, barn, horse stalls, etc.), as well as an olive grove with more than 800 olive trees. The gate opens onto a lovely planted driveway leading to the main building. The living room, dining room and kitchen open onto the terraces and panoramic views of the Alpilles. The night space comprises 4 suites on the first floor and a master suite with its own vast terrace on the second floor. The outdoor spaces offer a variety of atmospheres: orchard, olive grove, meadows, pond, various farm buildings: horse stalls, storage areas and workshop, 3-car garage and carport, janitor's quarters, outbuildings and annexes, as well as a beautiful pool area with breathtaking views. Automatic watering, home automation and remote control, geothermal energy, underfloor heating and cooling as well as air conditioning. A unique estate, so close to everything and yet so peaceful, with panoramic views and frozen private land. A Provencal dream without a doubt.