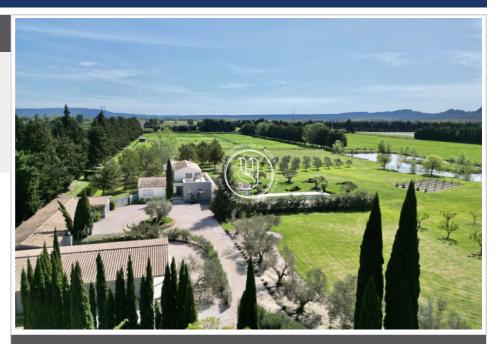

## Property 3671 Saint-Rémy-de-Provence

Located in the commune of Saint-Rémy, just 5 minutes' drive from the town center, this property boasts breathtaking views of the Apilles mountains. From almost every room, upstairs and downstairs, future owners will have the privilege of enjoying a typical Provencal landscape, with olive trees in the foreground and hills in the background. Quietly situated on more than 19.5 hectares, the property offers a main house of 285m2, a separate apartment and several outbuildings (garages, barn, horse stalls, etc.), as well as an olive grove with more than 800 olive trees. The gate opens onto a lovely planted driveway leading to the main building. The living room, dining room and kitchen open onto the terraces and panoramic views of the Alpilles. The night space comprises 4 suites on the first floor and a master suite with its own vast terrace on the second floor. The outdoor spaces offer a variety of atmospheres: orchard, olive grove, meadows, pond, various farm buildings: horse stalls, storage areas and workshop, 3-car garage and carport, janitor's quarters, outbuildings and annexes, as well as a beautiful pool area with breathtaking views. Automatic watering, home automation and remote control, geothermal energy, underfloor heating and cooling as well as air conditioning. A unique estate, so close to everything and yet so peaceful, with panoramic views and frozen private land. A Provencal dream without a doubt.