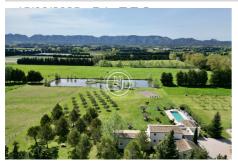

## Property 3671 Saint-Rémy-de-Provence

Located in the commune of Saint-Rémy, just 5 minutes' drive from the town center, this property boasts breathtaking views of the Apilles mountains. From almost every room, upstairs and downstairs, future owners will have the privilege of enjoying a typical Provencal landscape, with olive trees in the foreground and hills in the background. Quietly situated on more than 19.5 hectares, the property offers a main house of 285m2, a separate apartment and several outbuildings (garages, barn, horse stalls, etc.), as well as an olive grove with more than 800 olive trees. The gate opens onto a lovely planted driveway leading to the main building. The living room, dining room and kitchen open onto the terraces and panoramic views of the Alpilles. The night space comprises 4 suites on the first floor and a master suite with its own vast terrace on the second floor. The outdoor spaces offer a variety of atmospheres: orchard, olive grove, meadows, pond, various farm buildings: horse stalls, storage areas and workshop, 3-car garage and carport, janitor's quarters, outbuildings and annexes, as well as a beautiful pool area with breathtaking views. Automatic watering, home automation and remote control, geothermal energy, underfloor heating and cooling as well as air conditioning. A unique estate, so close to everything and yet so peaceful, with panoramic views and frozen private land. A Provencal dream without a doubt.