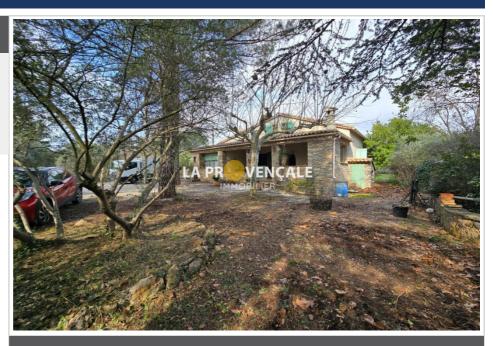

## House T25042 Saint-Maximin-la-Sainte-Baume

FAMILY HOUSE WITH GREAT POTENTIAL ON 4,300m² Your La Provençale agency offers you this beautiful spacious house located in a privileged and peaceful setting. Upon entering, you will be charmed by the spacious living room, perfect for welcoming family and friends, as well as by a separate and functional kitchen, ready to be personalized according to your desires. The ground floor also offers three comfortable bedrooms, a bathroom, a laundry room, an adjoining garage, not forgetting a pleasant covered terrace for your outdoor meals, sheltered from the summer sun. Upstairs, you will discover a fourth bedroom with dressing room as well as a 40 m² attic space that can be converted: games room, office, master suite... let your imagination run wild! The whole is located on a magnificent plot of approximately 4300 m², adorned with superb olive trees which guarantee you peace and a change of scenery. The advantages of this house: ° Large wooded area ° Convertible attic space ° Strong development potential ° Peaceful neighborhood This file is taken from the AMEPI Vallée de I'Arc file of which the agency is a member.

## Contact agency LA Provençale Trets

6, Avenue Mirabeau 13530 Trets

04 42 220 220 / trets@la-provencale.net

For sale house 6 rooms

Surface: 157 m²

Surface of the living : 41 m² Surface of the land : 4320 m² Year of construction : 1966