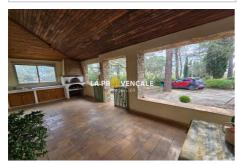

## House T25042 Saint-Maximin-la-Sainte-Baume

FAMILY HOUSE WITH GREAT POTENTIAL ON 4,300m² Your La Provençale agency offers you this beautiful spacious house located in a privileged and peaceful setting. Upon entering, you will be charmed by the spacious living room, perfect for welcoming family and friends, as well as by a separate and functional kitchen, ready to be personalized according to your desires. The ground floor also offers three comfortable bedrooms, a bathroom, a laundry room, an adjoining garage, not forgetting a pleasant covered terrace for your outdoor meals, sheltered from the summer sun. Upstairs, you will discover a fourth bedroom with dressing room as well as a 40 m² attic space that can be converted: games room, office, master suite... let your imagination run wild! The whole is located on a magnificent plot of approximately 4300 m², adorned with superb olive trees which guarantee you peace and a change of scenery. The advantages of this house: ° Large wooded area ° Convertible attic space ° Strong development potential ° Peaceful neighborhood This file is taken from the AMEPI Vallée de I'Arc file of which the agency is a member.

## Features:

TERRACE, Simple vitrage bois, fireplace, Bedroom on ground floor, CALM, luminous

5 bedroom

1 terrace

1 bathroom

2 WC

1 garage

2 parkings