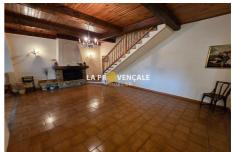

## House T25042 Saint-Maximin-la-Sainte-Baume

FAMILY HOUSE WITH GREAT POTENTIAL ON 4,300m² Your La Provençale agency offers you this beautiful spacious house located in a privileged and peaceful setting. Upon entering, you will be charmed by the spacious living room, perfect for welcoming family and friends, as well as by a separate and functional kitchen, ready to be personalized according to your desires. The ground floor also offers three comfortable bedrooms, a bathroom, a laundry room, an adjoining garage, not forgetting a pleasant covered terrace for your outdoor meals, sheltered from the summer sun. Upstairs, you will discover a fourth bedroom with dressing room as well as a 40 m² attic space that can be converted: games room, office, master suite... let your imagination run wild! The whole is located on a magnificent plot of approximately 4300 m², adorned with superb olive trees which guarantee you peace and a change of scenery. The advantages of this house: ° Large wooded area ° Convertible attic space ° Strong development potential ° Peaceful neighborhood This file is taken from the AMEPI Vallée de I'Arc file of which the agency is a member.