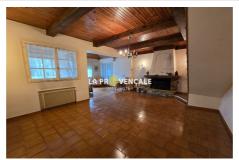

## House T25042 Saint-Maximin-la-Sainte-Baume

FAMILY HOUSE WITH GREAT POTENTIAL ON 4,300m² Your La Provençale agency offers you this beautiful spacious house located in a privileged and peaceful setting. Upon entering, you will be charmed by the spacious living room, perfect for welcoming family and friends, as well as by a separate and functional kitchen, ready to be personalized according to your desires. The ground floor also offers three comfortable bedrooms, a bathroom, a laundry room, an adjoining garage, not forgetting a pleasant covered terrace for your outdoor meals, sheltered from the summer sun. Upstairs, you will discover a fourth bedroom with dressing room as well as a 40 m² attic space that can be converted: games room, office, master suite... let your imagination run wild! The whole is located on a magnificent plot of approximately 4300 m², adorned with superb olive trees which guarantee you peace and a change of scenery. The advantages of this house: ° Large wooded area ° Convertible attic space ° Strong development potential ° Peaceful neighborhood This file is taken from the AMEPI Vallée de I'Arc file of which the agency is a member.