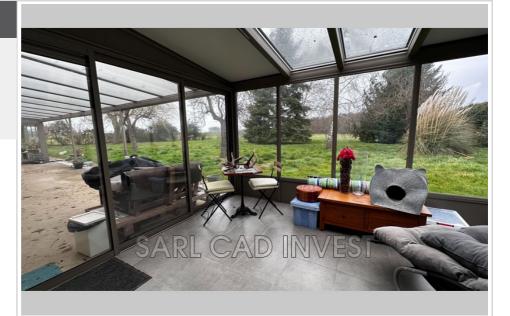

## Mansion 1060 1145 Saint-Flovier

Absolute calm, 20 minutes from Loches 2 semi-detached character houses of 183m2, with 2 verandas, large covered terrace of 45m2 and beautiful wooded grounds of 2700m2. Possibility to connect the 2 houses into one just open the load-bearing wall that separates them. Also suitable for cottages or guest rooms \*House 1: 93m2 Entrance, living room with wood stove and fitted and equipped open kitchen, bedroom, shower room, wc, very beautiful verandas. Upstairs: mezzanine-office, bedroom \*House 2 on one level: 90m2 Entrance hall, living room with wood stove and fitted and equipped open kitchen, 3 bedrooms, shower room and wc. Tel: 06 26 67 22 91