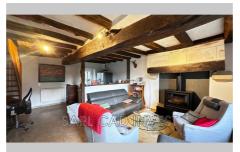

## Mansion 1060 1145 Saint-Flovier

Absolute calm, 20 minutes from Loches 2 semi-detached character houses of 183m2, with 2 verandas, large covered terrace of 45m2 and beautiful wooded grounds of 2700m2. Possibility to connect the 2 houses into one just open the load-bearing wall that separates them. Also suitable for cottages or guest rooms \*House 1: 93m2 Entrance, living room with wood stove and fitted and equipped open kitchen, bedroom, shower room, wc, very beautiful verandas. Upstairs: mezzanine-office, bedroom \*House 2 on one level: 90m2 Entrance hall, living room with wood stove and fitted and equipped open kitchen, 3 bedrooms, shower room and wc. Tel: 06 26 67 22 91