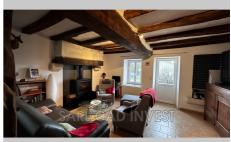

## Mansion 1060 1145 Saint-Flovier

Absolute calm, 20 minutes from Loches 2 semi-detached character houses of 183m2, with 2 verandas, large covered terrace of 45m2 and beautiful wooded grounds of 2700m2. Possibility to connect the 2 houses into one just open the load-bearing wall that separates them. Also suitable for cottages or guest rooms \*House 1: 93m2 Entrance, living room with wood stove and fitted and equipped open kitchen, bedroom, shower room, wc, very beautiful verandas. Upstairs: mezzanine-office, bedroom \*House 2 on one level: 90m2 Entrance hall, living room with wood stove and fitted and equipped open kitchen, 3 bedrooms, shower room and wc. Tel: 06 26 67 22 91