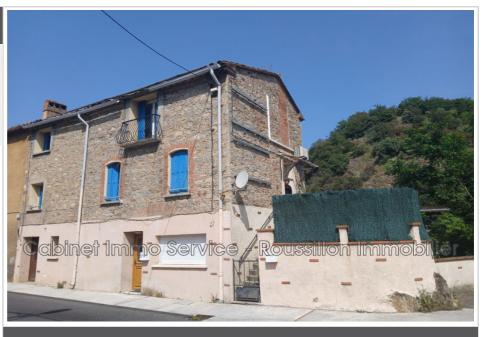

## House 15285 Reynès

Céret region; Stone building on three sides consisting of 3 apartments, each with a terrace and two private parking spaces. Studio apartment on the ground floor available, F3 on the 1st floor (rented for 620 euros) and F3 apartment on the 2nd floor available; countryside view at the rear of the building. Shops nearby at Pont de Reynès, Céret and Amélie les Bains.