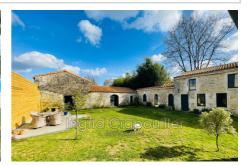

## Mansion 325 Nieulle-sur-Seudre

We offer for purchase this beautiful Charente residence dating from 1875, completely renovated, modern style for the interior and traditional for the exterior. This property will delight you with its tranquility in the heart of a village without vis-à-vis. Large living room, separate kitchen, 5 bedrooms, 4 bathrooms/showers, outbuildings of 200 m² to exploit, double garage. Wooded park of over 3600 m² with heated swimming pool

## Contact agency Ingrid Crabouiller

183 avenue de Pontaillac 17200 ROYAN +33 (0)5 46 02 00 11 /

agenceingridcrabouiller@gmail.com

For sale mansion Surface : 350 m<sup>2</sup>

Surface of the living: 65 m<sup>2</sup>
Surface of the land: 3689 m<sup>2</sup>
Year of construction: 1875
Exposition: Sud ouest