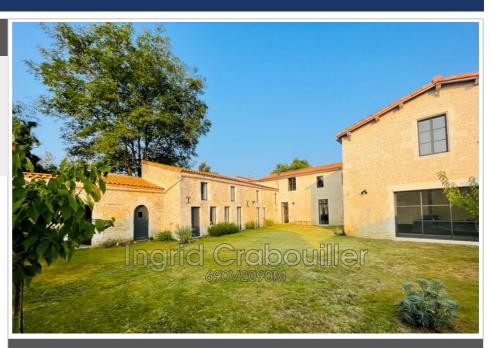

## Mansion 325 Nieulle-sur-Seudre

We offer for purchase this beautiful Charente residence dating from 1875, completely renovated, modern style for the interior and traditional for the exterior. This property will delight you with its tranquility in the heart of a village without vis-à-vis. Large living room, separate kitchen, 5 bedrooms, 4 bathrooms/showers, outbuildings of 200 m² to exploit, double garage. Wooded park of over 3600 m² with heated swimming pool

## Contact agency Ingrid Crabouiller

183 avenue de Pontaillac 17200 ROYAN +33 (0)5 46 02 00 11 /

agenceingridcrabouiller@gmail.com

For sale mansion Surface : 350 m<sup>2</sup>

Surface of the living: 65 m<sup>2</sup>
Surface of the land: 3689 m<sup>2</sup>
Year of construction: 1875
Exposition: Sud ouest