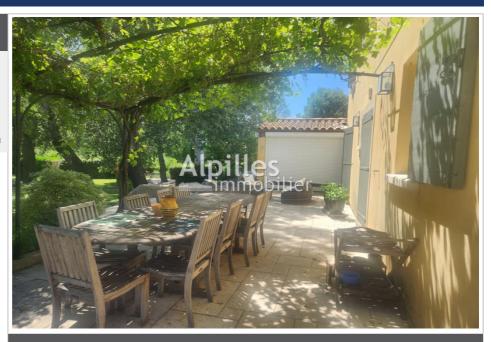

## Property 3372 Mouriès

A few minutes walk from the center of the village of Mouriès, in a secure residence, come and discover this beautiful architect-designed bastide of 180 m2. Built in 2001, on a plot of 2900 m2 fully fenced, wooded and landscaped with integrated watering and 11\*6 salt swimming pool, fed by a well. This family residence is composed on the ground floor: Entrance with large cupboard, Equipped kitchen / dining room / living room of 66 m2 with central fireplace with closed hearth on milling stone Master bedroom of 20 m2 with its bathroom and direct access to the terrace. Upstairs: 4 bedrooms from 10.5 to 13.5 m2, 2 of which have fitted wardrobes 1 bathroom with double sink, Italian shower and bathtub 1 large open office Beautiful amenities complete this property: Geothermal underfloor heating, coupled with a cooler upstairs, economical, ecological and comfortable Double glazing on all openings, custom-made mosquito nets on bedroom windows, bathroom and kitchen Water softener Independent toilet on each level (hanging WC) Garage of 24 m2 with mezzanine Outside you will enjoy a large shaded terrace with double gazebo and barbecue area. It opens onto a 1900 m2 garden to the south which, in addition to the swimming pool, houses a "pool house" chalet for storing all maintenance equipment, a 2nd wooden terrace around a pétanque court. This plot is in an agricultural zone, tranquility guaranteed!