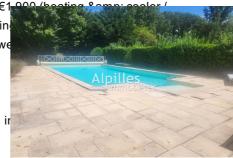

## Features:

POOL, AIR CONDITIONING, fireplace, Bedroom on ground floor, DRILLING, CALM, Automatic gate

5 bedroom

2 terraces

1 bathroom

1 show er

2 WC

1 garage

## Property 3372 Mouriès

A few minutes walk from the center of the village of Mouriès, in a secure residence, come and discover this beautiful architect-designed bastide of 180 m2. Built in 2001, on a plot of 2900 m2 fully fenced, wooded and landscaped with integrated watering and 11\*6 salt swimming pool, fed by a well. This family residence is composed on the ground floor: Entrance with large cupboard, Equipped kitchen / dining room / living room of 66 m2 with central fireplace with closed hearth on milling stone Master bedroom of 20 m2 with its bathroom and direct access to the terrace. Upstairs: 4 bedrooms from 10.5 to 13.5 m2, 2 of which have fitted wardrobes 1 bathroom with double sink, Italian shower and bathtub 1 large open office Beautiful amenities complete this property: Geothermal underfloor heating, coupled with a cooler upstairs, economical, ecological and comfortable Double glazing on all openings, custom-made mosquito nets on bedroom windows, bathroom and kitchen Water softener Independent toilet on each level (hanging WC) Garage of 24 m2 with mezzanine Outside you will enjoy a large shaded terrace with double gazebo and barbecue area. It opens onto a 1900 m2 garden to the south which, in addition to the swimming pool, houses a "pool house" chalet for storing all maintenance equipment, a 2nd wooden terrace around a pétanque court. This plot is in an agricultural zone, tranquility guaranteed!