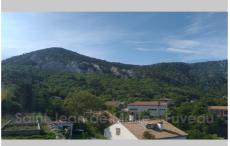

View: Village

Hot water: Bectrique Inner condition: to renovate External condition: a refresh

Couverture: tiling

## House P23112 Mimet

Mimet - 13105 - Close to the village, a house with two apartments. A type 6: Entrance, dining room, separate kitchen with pantry, 4 bedrooms, 3 bathrooms, veranda and a covered roof terrace. Type 2: living room with kitchen area, bedroom, bathroom, pantry. Numerous outbuildings, garage on 7000 m² of wooded land, magnificent view of the village and the region. The building requires work to be carried out. Information on the risks to which this property is exposed is available on the Géorisques website: www.georisques.gouv.fr