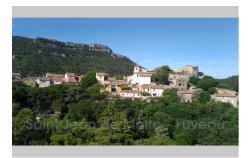

View: Village

Hot water: Bectrique Inner condition: to renovate External condition: a refresh

Couverture: tiling

## House P23112 Mimet

Mimet - 13105 - Close to the village, a house with two apartments. A type 6: Entrance, dining room, separate kitchen with pantry, 4 bedrooms, 3 bathrooms, veranda and a covered roof terrace. Type 2: living room with kitchen area, bedroom, bathroom, pantry. Numerous outbuildings, garage on 7000 m² of wooded land, magnificent view of the village and the region. The building requires work to be carried out. Information on the risks to which this property is exposed is available on the Géorisques website: www.georisques.gouv.fr