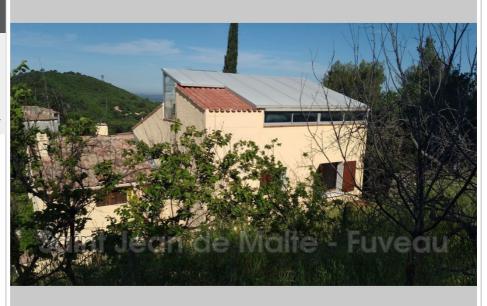

## Price on request

Contact agency
Saint Jean de Malte - Fuveau

6 cours victor leydet 13710 Fuveau

04 42 53 14 54 / fuveau@saintjeandemalte.fr

For sale house 8 rooms

Surface: 190 m<sup>2</sup>

Surface of the living: 36 m<sup>2</sup> Surface of the land: 6000 m<sup>2</sup> Year of construction: 1967 Exposition: Sud ouest

View: Village

Hot water: Bectrique Inner condition: to renovate External condition: a refresh

Couverture: tiling

## Features:

TERRACE, double glazing, fireplace, Bedroom on ground floor, CALM

5 bedroom

3 terraces

2 bathrooms

1 show er

3 WC

1 garage

3 parkings

2 cellars

Document non contractuel 25/07/2025 - Prix T.T.C