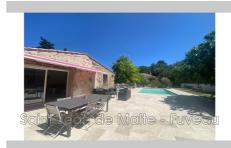

## Contact agency Saint Jean de Malte - Fuveau

6 cours victor leydet 13710 Fuveau

04 42 53 14 54 / fuveau@saintjeandemalte.fr

For sale bastide

7 rooms

Surface: 193 m²

Surface of the living: 40 m<sup>2</sup> Surface of the land: 1600 m<sup>2</sup> Year of construction: 1840

## Features:

double glazing, Bedroom on ground floor, POOL, Automatic gate

5 bedroom

1 bathroom

2 showers

3 WC

2 garage

1 cellar

## Bastide P23161 Mimet

13105 - Mimet - Your agency invites you to discover this magnificent bastide with its exposed stones, built on a plot of approx. 1,600 m<sup>2</sup> + an adjoining plot of approx. 600 m<sup>2</sup> (parking). This old body of farm completely renovated with taste offers 4 bedrooms including a suite with shower room and large walk-in dressing room. A pretty cathedral living/dining room with open kitchen opens onto a huge travertine terrace with swimming pool, sheltered garden furniture and summer kitchen. You also have a completely independent T2 with veranda, terrace and garden. In addition: double garage of 56 m² with mezzanine converted into a TV area, large cellar and a storage annex. Other services: wood stove, solar panels, well connected to two water tanks with pump to maintain the exterior, pétanque court. You will be seduced by the authenticity, the charm of the stone and the quality renovations. No work needed. This sheet is extracted from the AMEPI file of which the agency is a member. The agency is thus authorized to exercise its activity in conjunction with the agency holding the mandate, at no additional cost to the purchaser. "Information on the risks to which this property is exposed is available on the Georisques website: www.georisques.gouv.fr".