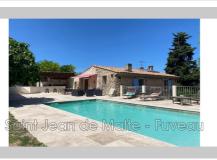

## Contact agency Saint Jean de Malte - Fuveau

6 cours victor leydet 13710 Fuveau

04 42 53 14 54 / fuveau@saintjeandemalte.fr

For sale bastide

7 rooms

Surface: 193 m²

Surface of the living: 40 m<sup>2</sup> Surface of the land: 1600 m<sup>2</sup> Year of construction: 1840

## Features:

double glazing, Bedroom on ground floor, POOL, Automatic gate

5 bedroom

1 bathroom

2 showers

3 WC

2 garage

1 cellar

## Bastide P23161 Mimet

13105 - Mimet - Your agency invites you to discover this magnificent bastide with its exposed stones, built on a plot of approx. 1,600 m<sup>2</sup> + an adjoining plot of approx. 600 m<sup>2</sup> (parking). This old body of farm completely renovated with taste offers 4 bedrooms including a suite with shower room and large walk-in dressing room. A pretty cathedral living/dining room with open kitchen opens onto a huge travertine terrace with swimming pool, sheltered garden furniture and summer kitchen. You also have a completely independent T2 with veranda, terrace and garden. In addition: double garage of 56 m² with mezzanine converted into a TV area, large cellar and a storage annex. Other services: wood stove, solar panels, well connected to two water tanks with pump to maintain the exterior, pétanque court. You will be seduced by the authenticity, the charm of the stone and the quality renovations. No work needed. This sheet is extracted from the AMEPI file of which the agency is a member. The agency is thus authorized to exercise its activity in conjunction with the agency holding the mandate, at no additional cost to the purchaser. "Information on the risks to which this property is exposed is available on the Georisques website: www.georisques.gouv.fr".