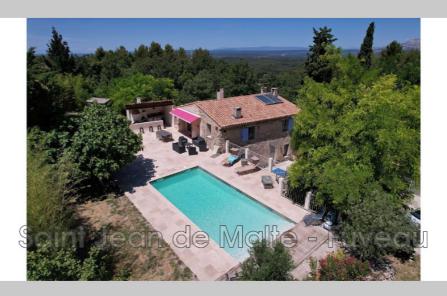

## Contact agency Saint Jean de Malte - Fuveau

6 cours victor leydet 13710 Fuveau

04 42 53 14 54 / fuveau@saintjeandemalte.fr

For sale bastide

7 rooms

Surface: 193 m²

Surface of the living: 40 m<sup>2</sup> Surface of the land: 1600 m<sup>2</sup> Year of construction: 1840

## Features:

double glazing, Bedroom on ground floor, POOL, Automatic gate

5 bedroom

1 bathroom

2 showers

3 WC

2 garage

1 cellar

## Bastide P23161 Mimet

13105 - Mimet - Your agency invites you to discover this magnificent bastide with its exposed stones, built on a plot of approx. 1,600 m<sup>2</sup> + an adjoining plot of approx. 600 m<sup>2</sup> (parking). This old body of farm completely renovated with taste offers 4 bedrooms including a suite with shower room and large walk-in dressing room. A pretty cathedral living/dining room with open kitchen opens onto a huge travertine terrace with swimming pool, sheltered garden furniture and summer kitchen. You also have a completely independent T2 with veranda, terrace and garden. In addition: double garage of 56 m² with mezzanine converted into a TV area, large cellar and a storage annex. Other services: wood stove, solar panels, well connected to two water tanks with pump to maintain the exterior, pétanque court. You will be seduced by the authenticity, the charm of the stone and the quality renovations. No work needed. This sheet is extracted from the AMEPI file of which the agency is a member. The agency is thus authorized to exercise its activity in conjunction with the agency holding the mandate, at no additional cost to the purchaser. "Information on the risks to which this property is exposed is available on the Georisques website: www.georisques.gouv.fr".