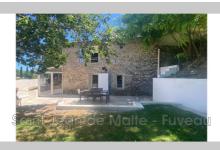

## Contact agency Saint Jean de Malte - Fuveau

6 cours victor leydet 13710 Fuveau

04 42 53 14 54 / fuveau@saintjeandemalte.fr

For sale bastide

7 rooms

Surface: 193 m²

Surface of the living: 40 m<sup>2</sup> Surface of the land: 1600 m<sup>2</sup> Year of construction: 1840

## Bastide P23161 Mimet

13105 - Mimet - Your agency invites you to discover this magnificent bastide with its exposed stones, built on a plot of approx. 1,600 m<sup>2</sup> + an adjoining plot of approx. 600 m<sup>2</sup> (parking). This old body of farm completely renovated with taste offers 4 bedrooms including a suite with shower room and large walk-in dressing room. A pretty cathedral living/dining room with open kitchen opens onto a huge travertine terrace with swimming pool, sheltered garden furniture and summer kitchen. You also have a completely independent T2 with veranda, terrace and garden. In addition: double garage of 56 m² with mezzanine converted into a TV area, large cellar and a storage annex. Other services: wood stove, solar panels, well connected to two water tanks with pump to maintain the exterior, pétanque court. You will be seduced by the authenticity, the charm of the stone and the quality renovations. No work needed. This sheet is extracted from the AMEPI file of which the agency is a member. The agency is thus authorized to exercise its activity in conjunction with the agency holding the mandate, at no additional cost to the purchaser. "Information on the risks to which this property is exposed is available on the Georisques website: www.georisques.gouv.fr".