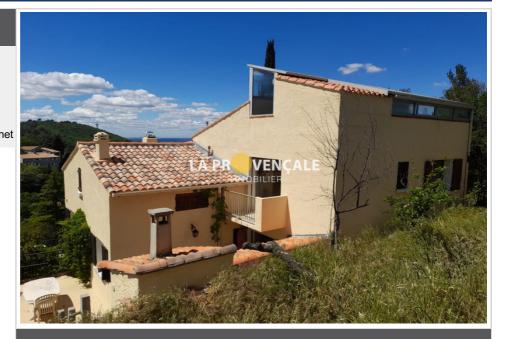

## House 23037 Mimet

Mimet - 13105 - "Near the village: a house made up of two apartments, one type 6: 4 bedrooms, living room, kitchen, 2 bathrooms, veranda, covered roof terrace. A type 2: living room with kitchen area, bedroom, shower room, storeroom. Many outbuildings, garage on 9000 m<sup>2</sup> of wooded land, view of the village, work needed. This sheet is extracted from the AMEPI file of which the agency is a member. The agency is thus authorized to exercise its activity in conjunction with the agency holding the mandate, at no additional cost to the purchaser. "Information on the risks to which this property is exposed is available on the Georisques website: www.georisques.gouv.fr". Fees and charges :