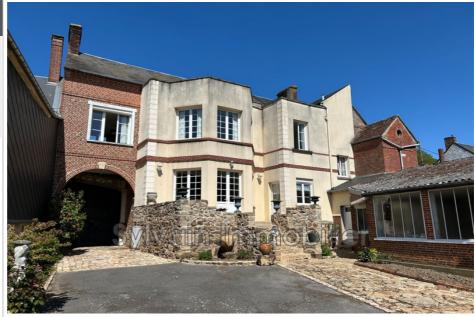

## Contact agency Sylvain Immobilier

1 bis place de la halle 60380 Songeons

+ 33 (0)3 44 82 64 75 / sylvainimmo@aol.com

For sale house 6 rooms

Surface: 169 m<sup>2</sup>

Surface of the living: 53 m<sup>2</sup> Surface of the land: 1974 m<sup>2</sup> Year of construction: 1780

## House O047 Milly-sur-Thérain

MILLY-SUR-THERAIN AREA - LARGE VOLUMES - OLD CHARM - Large renovated old house on two levels including: - On the ground floor: Large living room / dining room with fireplace, corridor leading to a kitchen, bedroom and a shower room with toilet. - Upstairs: Corridor leading to four bedrooms, an office, bathroom with shower and toilet. Oil central heating and fireplace, individual sanitation in compliance. Large attic, cellar with boiler room, outbuildings used for storage, workshop, etc. All on an enclosed plot of land with a total surface area of approximately 2000 m<sup>2</sup>. Advertisement reference: O047