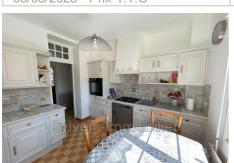

## House O047 Milly-sur-Thérain

MILLY-SUR-THERAIN AREA - LARGE VOLUMES - OLD CHARM - Large renovated old house on two levels including: - On the ground floor: Large living room / dining room with fireplace, corridor leading to a kitchen, bedroom and a shower room with toilet. - Upstairs: Corridor leading to four bedrooms, an office, bathroom with shower and toilet. Oil central heating and fireplace, individual sanitation in compliance. Large attic, cellar with boiler room, outbuildings used for storage, workshop, etc. All on an enclosed plot of land with a total surface area of approximately 2000 m<sup>2</sup>. Advertisement reference: O047