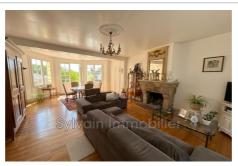

## House O047 Milly-sur-Thérain

MILLY-SUR-THERAIN AREA - LARGE VOLUMES - OLD CHARM - Large renovated old house on two levels including: - On the ground floor: Large living room / dining room with fireplace, corridor leading to a kitchen, bedroom and a shower room with toilet. - Upstairs: Corridor leading to four bedrooms, an office, bathroom with shower and toilet. Oil central heating and fireplace, individual sanitation in compliance. Large attic, cellar with boiler room, outbuildings used for storage, workshop, etc. All on an enclosed plot of land with a total surface area of approximately 2000 m<sup>2</sup>. Advertisement reference: O047

## Features:

fireplace, Bedroom on ground floor, double glazing, Laundry room, CALM

5 bedroom

1 terrace

1 bathroom

1 show er

2 WC

1 cellar