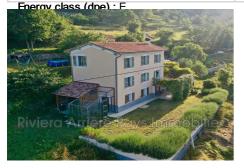

House 53 La Penne

\* EXCLUSIVE \* La PENNE 1 hour 10 minutes from NICE airport, beaches and ski slopes: In a calm and green environment with panoramic view of the mountains. Bright stone house, fully renovated with beautiful materials, with 126m<sup>2</sup> of living space, plus cellar, workshop and terraces, on a flat plot of land suitable for a swimming pool of 2000m<sup>2</sup> facing south. The house has a living room, a kitchendining room with an insert fireplace opening onto a large terrace, four bedrooms, one of which has a private shower room/WC in travertine stone, a bathroom with a hip bath and WC and a shower room with a shower and WC in travertine stone, an office and a laundry room. And a covered terrace with an old bread oven in working order. Individual sanitation is compliant with current standards. La Penne is a charming village nestled in the Préalpes d&#39;Azur Regional Natural Park, a magnificent landscape of forests, hills, wild canyons and mountains. For more information, photos or to arrange a visit, contact Cyril LHUILIER, manager of the RIVIERA ARRIÈRE-PAYS IMMOBILIER agency. The agency fees applied to this property are the responsibility of the seller.