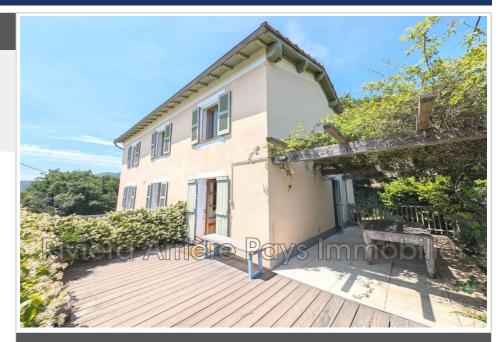

House 53 La Penne

\* EXCLUSIVE \* La PENNE 1 hour 10 minutes from NICE airport, beaches and ski slopes: In a calm and green environment with panoramic view of the mountains. Bright stone house, fully renovated with beautiful materials, with 126m<sup>2</sup> of living space, plus cellar, workshop and terraces, on a flat plot of land suitable for a swimming pool of 2000m<sup>2</sup> facing south. The house has a living room, a kitchendining room with an insert fireplace opening onto a large terrace, four bedrooms, one of which has a private shower room/WC in travertine stone, a bathroom with a hip bath and WC and a shower room with a shower and WC in travertine stone, an office and a laundry room. And a covered terrace with an old bread oven in working order. Individual sanitation is compliant with current standards. La Penne is a charming village nestled in the Préalpes d&#39;Azur Regional Natural Park, a magnificent landscape of forests, hills, wild canyons and mountains. For more information, photos or to arrange a visit, contact Cyril LHUILIER, manager of the RIVIERA ARRIÈRE-PAYS IMMOBILIER agency. The agency fees applied to this property are the responsibility of the seller.