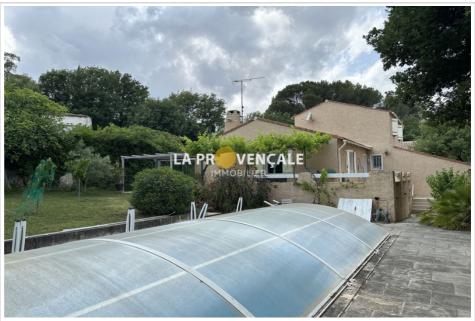

**Inner condition**: to modernize **External condition**: GOOD

Couverture: tiling

Features:

double glazing, POOL

5 bedroom

2 terraces

2 showers

2 WC

## House 25057 Gréasque

Greasque - 13850 - Your agency offers for sale in a quiet and sought-after area, on a plot of approximately 1000 m², we offer for sale this 6-room house of 131 m² and its veranda of 21 m². Two terraces, one of which is shaded by a trellis, a 25 m² garage, a wine cellar, a garden shed and a swimming pool complete this property. The house on crawl space is connected to the mains drainage. It is composed on the ground floor, of a hall, a separate kitchen, 3 bedrooms, a living room, a bathroom, a separate toilet and upstairs a hallway distributes 2 other bedrooms and a bathroom with toilet. The 5 bedrooms are equipped with closets. Double-glazed joinery, insulating shutters, central heating with city gas, closed fireplace. Beautiful fenced and wooded plot. From the kitchen terrace you can enjoy a beautiful view of the Holy Victory. This information sheet is extracted from the AMEPI file of which the agency is a member. The agency is thus authorized to carry out its activity in relation to the agency holding the mandate, at no additional cost to the purchaser. "Information on the risks to which this property is exposed is available on the Géorisques website: www.georisques.gouv.fr".