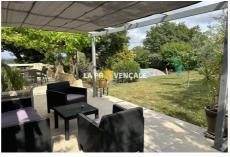

**Inner condition**: to modernize **External condition**: GOOD

Couverture: tiling

Features:

double glazing, POOL

5 bedroom

2 terraces

2 showers

2 WC

## House 25057 Gréasque

Greasque - 13850 - Your agency offers for sale in a quiet and sought-after area, on a plot of approximately 1000 m², we offer for sale this 6-room house of 131 m² and its veranda of 21 m². Two terraces, one of which is shaded by a trellis, a 25 m² garage, a wine cellar, a garden shed and a swimming pool complete this property. The house on crawl space is connected to the mains drainage. It is composed on the ground floor, of a hall, a separate kitchen, 3 bedrooms, a living room, a bathroom, a separate toilet and upstairs a hallway distributes 2 other bedrooms and a bathroom with toilet. The 5 bedrooms are equipped with closets. Double-glazed joinery, insulating shutters, central heating with city gas, closed fireplace. Beautiful fenced and wooded plot. From the kitchen terrace you can enjoy a beautiful view of the Holy Victory. This information sheet is extracted from the AMEPI file of which the agency is a member. The agency is thus authorized to carry out its activity in relation to the agency holding the mandate, at no additional cost to the purchaser. "Information on the risks to which this property is exposed is available on the Géorisques website: www.georisques.gouv.fr".