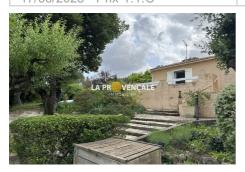

## Contact agency La Provençale Gréasque

2 route de la chapelle 13850 Gréasque

04 42 69 94 94 / greasque@la-provencale.net

For sale house 6 rooms

Surface: 131 m²

Surface of the living: 34 m² Surface of the land: 1000 m² Year of construction: 1979 Exposition: Sud ouest View: Montagne

## House 25057 Gréasque

Greasque - 13850 - Your agency offers for sale in a quiet and sought-after area, on a plot of approximately 1000 m², we offer for sale this 6-room house of 131 m² and its veranda of 21 m². Two terraces, one of which is shaded by a trellis, a 25 m² garage, a wine cellar, a garden shed and a swimming pool complete this property. The house on crawl space is connected to the mains drainage. It is composed on the ground floor, of a hall, a separate kitchen, 3 bedrooms, a living room, a bathroom, a separate toilet and upstairs a hallway distributes 2 other bedrooms and a bathroom with toilet. The 5 bedrooms are equipped with closets. Double-glazed joinery, insulating shutters, central heating with city gas, closed fireplace. Beautiful fenced and wooded plot. From the kitchen terrace you can enjoy a beautiful view of the Holy Victory. This information sheet is extracted from the AMEPI file of which the agency is a member. The agency is thus authorized to carry out its activity in relation to the agency holding the mandate, at no additional cost to the purchaser. "Information on the risks to which this property is exposed is available on the Géorisques website: www.georisques.gouv.fr".