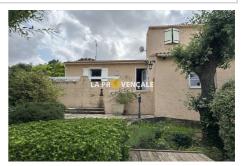

## Contact agency La Provençale Gréasque

2 route de la chapelle 13850 Gréasque

04 42 69 94 94 / greasque@la-provencale.net

For sale house 6 rooms

Surface: 131 m²

Surface of the living: 34 m² Surface of the land: 1000 m² Year of construction: 1979 Exposition: Sud ouest View: Montagne

## House 25057 Gréasque

Greasque - 13850 - Your agency offers for sale in a quiet and sought-after area, on a plot of approximately 1000 m², we offer for sale this 6-room house of 131 m² and its veranda of 21 m². Two terraces, one of which is shaded by a trellis, a 25 m² garage, a wine cellar, a garden shed and a swimming pool complete this property. The house on crawl space is connected to the mains drainage. It is composed on the ground floor, of a hall, a separate kitchen, 3 bedrooms, a living room, a bathroom, a separate toilet and upstairs a hallway distributes 2 other bedrooms and a bathroom with toilet. The 5 bedrooms are equipped with closets. Double-glazed joinery, insulating shutters, central heating with city gas, closed fireplace. Beautiful fenced and wooded plot. From the kitchen terrace you can enjoy a beautiful view of the Holy Victory. This information sheet is extracted from the AMEPI file of which the agency is a member. The agency is thus authorized to carry out its activity in relation to the agency holding the mandate, at no additional cost to the purchaser. "Information on the risks to which this property is exposed is available on the Géorisques website: www.georisques.gouv.fr".