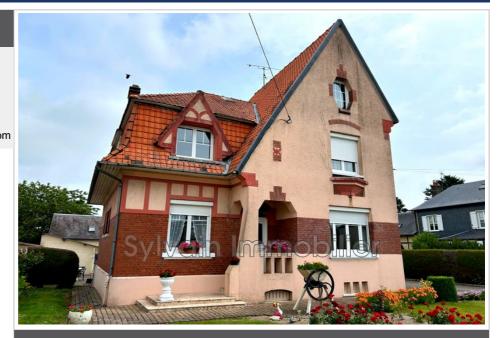

## 272 000 €

Contact agency Sylvain Immobilier 1 bis place de la halle 60380 Songeons + 33 (0)3 44 82 64 75 / sylvainimmo@aol.com

For sale house 7 rooms Surface : 175 m<sup>2</sup>

Surface of the living : 45 m<sup>2</sup> Surface of the land : 1906 m<sup>2</sup> Year of construction : 1936 Hot w ater : Fuel bois ou granulés

Features : double glazing

5 bedroom

- 1 show er 2 WC
- 2 110
- 1 garage

2 cellars

Energy class (dpe) : E Emission of greenhouse gases (ges) : F

House O075 Formerie

FORMERIE SECTOR - LARGE HOUSE - LARGE OUTBUILDING Charming building from the 1930s. It is a house close to shops while retaining a large surface area, whether in terms of the land with 1906 m<sup>2</sup> or even the living area of 175.16 m<sup>2</sup>. On the ground floor, it offers a welcoming entrance followed by a 45 m<sup>2</sup> living room and dining room. This is followed by a fitted kitchen and toilet, and the added bonus is a 10 m<sup>2</sup> laundry room. Now comes a first floor offering a bathroom plus a shower, another toilet as well as four bedrooms, one of which needs to be finished. On the second floor, there is a fifth bedroom which also needs to be finished, followed by a 25 m<sup>2</sup> convertible attic. Two cellars, a garage and an outbuilding for storage plus a large room of 45m<sup>2</sup>. It is a charming and very welcoming house. Advertisement reference: 0075 Fees and charges : 272 000 € fees included