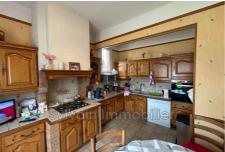

Features : double glazing

5 bedroom

- 1 show er 2 WC
- 2 110
- 1 garage

2 cellars

Energy class (dpe) : E Emission of greenhouse gases (ges) : F

House O075 Formerie

FORMERIE SECTOR - LARGE HOUSE - LARGE OUTBUILDING Charming building from the 1930s. It is a house close to shops while retaining a large surface area, whether in terms of the land with 1906 m<sup>2</sup> or even the living area of 175.16 m<sup>2</sup>. On the ground floor, it offers a welcoming entrance followed by a 45 m<sup>2</sup> living room and dining room. This is followed by a fitted kitchen and toilet, and the added bonus is a 10 m<sup>2</sup> laundry room. Now comes a first floor offering a bathroom plus a shower, another toilet as well as four bedrooms, one of which needs to be finished. On the second floor, there is a fifth bedroom which also needs to be finished, followed by a 25 m<sup>2</sup> convertible attic. Two cellars, a garage and an outbuilding for storage plus a large room of 45m<sup>2</sup>. It is a charming and very welcoming house. Advertisement reference: 0075 Fees and charges : 272 000 € fees included