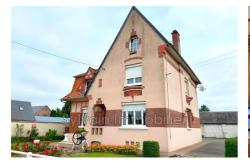

## 272 000 €

Contact agency Sylvain Immobilier 1 bis place de la halle 60380 Songeons + 33 (0)3 44 82 64 75 / sylvainimmo@aol.com

For sale house 7 rooms Surface : 175 m<sup>2</sup>

Surface of the living : 45 m<sup>2</sup> Surface of the land : 1906 m<sup>2</sup> Year of construction : 1936 Hot w ater : Fuel bois ou granulés

Features : double glazing

5 bedroom

- 1 show er 2 WC
- 2 110
- 1 garage

2 cellars

Energy class (dpe) : E Emission of greenhouse gases (ges) : F

House O075 Formerie

FORMERIE SECTOR - LARGE HOUSE - LARGE OUTBUILDING Charming building from the 1930s. It is a house close to shops while retaining a large surface area, whether in terms of the land with 1906 m<sup>2</sup> or even the living area of 175.16 m<sup>2</sup>. On the ground floor, it offers a welcoming entrance followed by a 45 m<sup>2</sup> living room and dining room. This is followed by a fitted kitchen and toilet, and the added bonus is a 10 m<sup>2</sup> laundry room. Now comes a first floor offering a bathroom plus a shower, another toilet as well as four bedrooms, one of which needs to be finished. On the second floor, there is a fifth bedroom which also needs to be finished, followed by a 25 m<sup>2</sup> convertible attic. Two cellars, a garage and an outbuilding for storage plus a large room of 45m<sup>2</sup>. It is a charming and very welcoming house. Advertisement reference: 0075 Fees and charges : 272 000 € fees included