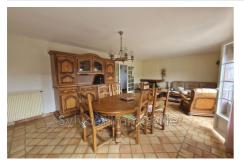

## House N058 Formerie

THERAIN VALLEY - 1976 PAVILION BUILT ON FULL BASEMENT House comprising an entrance leading to a fitted and equipped kitchen, a double living room with fireplace and access to a terrace with a beautiful open view of the countryside, two bedrooms, one with cupboards, a bathroom and a separate toilet. Upstairs, three bedrooms, a bathroom with toilet as well as a convertible attic of approximately 30 m². The basement is tiled, divided into garage, boiler room, cellar and laundry room. All on enclosed, unobstructed land of approximately 1770 m² with workshop, henhouse and barbecue. The negotiator's opinion: Beautiful volumes and great potential, double-glazed windows and electric roller shutters throughout the house.