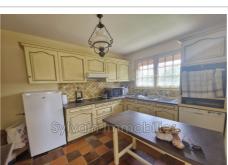

## House N058 Formerie

THERAIN VALLEY - 1976 PAVILION BUILT ON FULL BASEMENT House comprising an entrance leading to a fitted and equipped kitchen, a double living room with fireplace and access to a terrace with a beautiful open view of the countryside, two bedrooms, one with cupboards, a bathroom and a separate toilet. Upstairs, three bedrooms, a bathroom with toilet as well as a convertible attic of approximately 30 m². The basement is tiled, divided into garage, boiler room, cellar and laundry room. All on enclosed, unobstructed land of approximately 1770 m² with workshop, henhouse and barbecue. The negotiator's opinion: Beautiful volumes and great potential, double-glazed windows and electric roller shutters throughout the house.