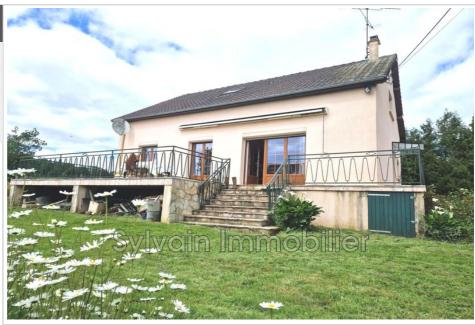

## Contact agency Sylvain Immobilier

1 bis place de la halle 60380 Songeons

+ 33 (0)3 44 82 64 75 / sylvainimmo@aol.com

For sale house 6 rooms

Surface: 109 m²

Surface of the living: 28 m<sup>2</sup> Surface of the land: 1767 m<sup>2</sup>

## House N058 Formerie

THERAIN VALLEY - 1976 PAVILION BUILT ON FULL BASEMENT House comprising an entrance leading to a fitted and equipped kitchen, a double living room with fireplace and access to a terrace with a beautiful open view of the countryside, two bedrooms, one with cupboards, a bathroom and a separate toilet. Upstairs, three bedrooms, a bathroom with toilet as well as a convertible attic of approximately 30 m². The basement is tiled, divided into garage, boiler room, cellar and laundry room. All on enclosed, unobstructed land of approximately 1770 m² with workshop, henhouse and barbecue. The negotiator's opinion: Beautiful volumes and great potential, double-glazed windows and electric roller shutters throughout the house.