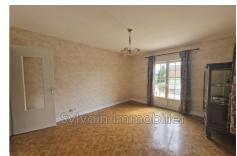

## House N058 Formerie

THERAIN VALLEY - 1976 PAVILION BUILT ON FULL BASEMENT House comprising an entrance leading to a fitted and equipped kitchen, a double living room with fireplace and access to a terrace with a beautiful open view of the countryside, two bedrooms, one with cupboards, a bathroom and a separate toilet. Upstairs, three bedrooms, a bathroom with toilet as well as a convertible attic of approximately 30 m². The basement is tiled, divided into garage, boiler room, cellar and laundry room. All on enclosed, unobstructed land of approximately 1770 m² with workshop, henhouse and barbecue. The negotiator's opinion: Beautiful volumes and great potential, double-glazed windows and electric roller shutters throughout the house.