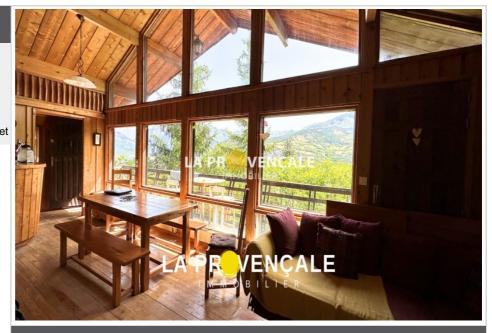

## Chalet 23059 Enchastrayes

Magnificent individual chalet of approximately 140 m<sup>2</sup> of living space awaits you in the peaceful village of Enchastrayes (04400). Built in 1990, this charming residence is in very good condition. Located on a plot of approximately 800 m<sup>2</sup>, it offers a beautiful South-East exposure and enjoys an unobstructed view, consisting of 4 bedrooms, plus a games room, an American kitchen, a bathroom, a shower room , 2 toilets and a large living room with fireplace + mezzanine, cathedral ceiling with a very beautiful open view of the Valley. You will also appreciate its terrace to enjoy the beautiful sunny days. The house has electric heating and hot water production. Its sanitation is connected to mains drainage. The calm of the place can only seduce you. Fees and charges :