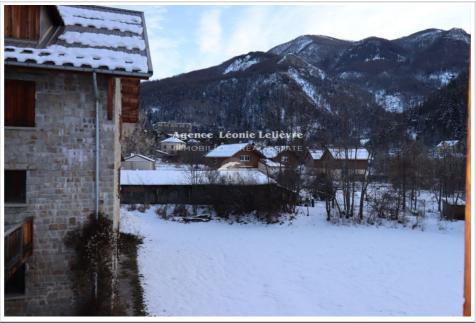

Exposition : Sud est View : Montagne

Inner condition: to renovate

5 bedroom

1 terrace

1 bathroom

1 show er

1 garage

1 parking

## House 2232 Colmars

At the entrance to Colmars, House with an apartment on two levels of 205m2 (171.70m2 under Carrez law) with veranda of 15.8m2, living room of 20.55m2, three bedrooms, bathroom on level 1 and on the 2nd floor , two rooms, one bedroom, bathroom. — Commercial premises of 100m2 on the ground floor currently rented. The house is completed by a garage, a workshop and a 100m2 basement. You will appreciate the brightness of the veranda and the kitchen, the open view and the direct access to the RD 908. This house can be a large family house or converted into smaller apartments. Built in 1969, its purchase must be accompanied by work to bring it up to date and up to standard. You are 10 minutes walk from the village and its shops. Allos and the ski resorts are 10 and 15 minutes away by car. Colmars is a 2-hour drive from Nice, 3 hours from Marseille and Toulon. It is a tourist destination or a place of residence and teleworking thanks to the presence of Fiber. At the gates of Mercantour, you will enjoy the great outdoors, hiking, cycling, the possibility of paragliding, fishing and mountain biking. Fees and charges: