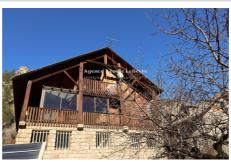

## House 2232 Colmars

At the entrance to Colmars, House with an apartment on two levels of 205m2 (171.70m2 under Carrez law) with veranda of 15.8m2, living room of 20.55m2, three bedrooms, bathroom on level 1 and on the 2nd floor , two rooms, one bedroom, bathroom. — Commercial premises of 100m2 on the ground floor currently rented. The house is completed by a garage, a workshop and a 100m2 basement. You will appreciate the brightness of the veranda and the kitchen, the open view and the direct access to the RD 908. This house can be a large family house or converted into smaller apartments. Built in 1969, its purchase must be accompanied by work to bring it up to date and up to standard. You are 10 minutes walk from the village and its shops. Allos and the ski resorts are 10 and 15 minutes away by car. Colmars is a 2-hour drive from Nice, 3 hours from Marseille and Toulon. It is a tourist destination or a place of residence and teleworking thanks to the presence of Fiber. At the gates of Mercantour, you will enjoy the great outdoors, hiking, cycling, the possibility of paragliding, fishing and mountain biking. Fees and charges: