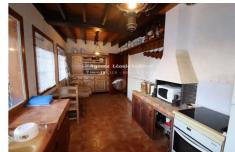

## House 2232 Colmars

At the entrance to Colmars, House with an apartment on two levels of 205m2 (171.70m2 under Carrez law) with veranda of 15.8m2, living room of 20.55m2, three bedrooms, bathroom on level 1 and on the 2nd floor , two rooms, one bedroom, bathroom. — Commercial premises of 100m2 on the ground floor currently rented. The house is completed by a garage, a workshop and a 100m2 basement. You will appreciate the brightness of the veranda and the kitchen, the open view and the direct access to the RD 908. This house can be a large family house or converted into smaller apartments. Built in 1969, its purchase must be accompanied by work to bring it up to date and up to standard. You are 10 minutes walk from the village and its shops. Allos and the ski resorts are 10 and 15 minutes away by car. Colmars is a 2-hour drive from Nice, 3 hours from Marseille and Toulon. It is a tourist destination or a place of residence and teleworking thanks to the presence of Fiber. At the gates of Mercantour, you will enjoy the great outdoors, hiking, cycling, the possibility of paragliding, fishing and mountain biking. Fees and charges: