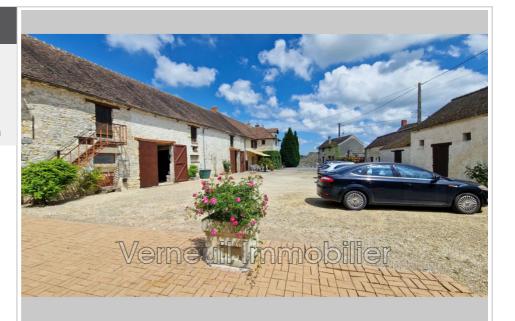

## Farm 2036 Chevrainvilliers

Located in a charming, quiet rural village near Nemours, this old farm, built on 3,500 m<sup>2</sup> of land, consists of a main house of character, a small guest house and several outbuildings. The main house for residential use offers a living area of approximately 240 m<sup>2</sup>. On the ground floor, the entrance leads to a kitchen which opens onto a dining room and a warm living room with a stove, the exposed beams giving it all its charm. A master suite with shower room, a bathroom and a separate toilet are also located on the ground floor. The first floor consists of three bedrooms, one of which leads to the attic, a laundry room, a separate toilet, a room that can be converted into a bathroom and a mezzanine office. A large traditional stone cellar completes this property. The guest house of approximately 50 m<sup>2</sup> and fully furnished has a living room, a kitchen area and upstairs a bedroom, an office and a separate toilet. The agricultural outbuildings which form a U and surround the courtyard offer great possibilities for various projects. At the back of the house there is a beautiful terrace, a garden and a summer kitchen. The property is divided into three possibly separable lots, the first comprising the main house and the guest house, and the other two the outbuildings. Information on the risks to which this property is exposed is available on the Géorisks website: www.georisks.gouv.fr