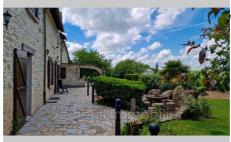

## Farm 2036 Chevrainvilliers

Located in a charming, quiet rural village near Nemours, this old farm, built on 3,500 m<sup>2</sup> of land, consists of a main house of character, a small guest house and several outbuildings. The main house for residential use offers a living area of approximately 240 m<sup>2</sup>. On the ground floor, the entrance leads to a kitchen which opens onto a dining room and a warm living room with a stove, the exposed beams giving it all its charm. A master suite with shower room, a bathroom and a separate toilet are also located on the ground floor. The first floor consists of three bedrooms, one of which leads to the attic, a laundry room, a separate toilet, a room that can be converted into a bathroom and a mezzanine office. A large traditional stone cellar completes this property. The guest house of approximately 50 m<sup>2</sup> and fully furnished has a living room, a kitchen area and upstairs a bedroom, an office and a separate toilet. The agricultural outbuildings which form a U and surround the courtyard offer great possibilities for various projects. At the back of the house there is a beautiful terrace, a garden and a summer kitchen. The property is divided into three possibly separable lots, the first comprising the main house and the guest house, and the other two the outbuildings. Information on the risks to which this property is exposed is available on the Géorisks website: www.georisks.gouv.fr