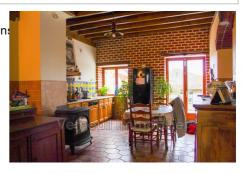

## Farm 2036 Chevrainvilliers

Located in a charming, quiet rural village near Nemours, this old farm, built on 3,500 m<sup>2</sup> of land, consists of a main house of character, a small guest house and several outbuildings. The main house for residential use offers a living area of approximately 240 m<sup>2</sup>. On the ground floor, the entrance leads to a kitchen which opens onto a dining room and a warm living room with a stove, the exposed beams giving it all its charm. A master suite with shower room, a bathroom and a separate toilet are also located on the ground floor. The first floor consists of three bedrooms, one of which leads to the attic, a laundry room, a separate toilet, a room that can be converted into a bathroom and a mezzanine office. A large traditional stone cellar completes this property. The guest house of approximately 50 m<sup>2</sup> and fully furnished has a living room, a kitchen area and upstairs a bedroom, an office and a separate toilet. The agricultural outbuildings which form a U and surround the courtyard offer great possibilities for various projects. At the back of the house there is a beautiful terrace, a garden and a summer kitchen. The property is divided into three possibly separable lots, the first comprising the main house and the guest house, and the other two the outbuildings. Information on the risks to which this property is exposed is available on the Géorisks website: www.georisks.gouv.fr