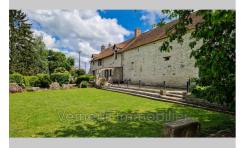

## Farm 2036 Chevrainvilliers

Located in a charming, quiet rural village near Nemours, this old farm, built on 3,500 m<sup>2</sup> of land, consists of a main house of character, a small guest house and several outbuildings. The main house for residential use offers a living area of approximately 240 m<sup>2</sup>. On the ground floor, the entrance leads to a kitchen which opens onto a dining room and a warm living room with a stove, the exposed beams giving it all its charm. A master suite with shower room, a bathroom and a separate toilet are also located on the ground floor. The first floor consists of three bedrooms, one of which leads to the attic, a laundry room, a separate toilet, a room that can be converted into a bathroom and a mezzanine office. A large traditional stone cellar completes this property. The guest house of approximately 50 m<sup>2</sup> and fully furnished has a living room, a kitchen area and upstairs a bedroom, an office and a separate toilet. The agricultural outbuildings which form a U and surround the courtyard offer great possibilities for various projects. At the back of the house there is a beautiful terrace, a garden and a summer kitchen. The property is divided into three possibly separable lots, the first comprising the main house and the guest house, and the other two the outbuildings. Information on the risks to which this property is exposed is available on the Géorisks website: www.georisks.gouv.fr