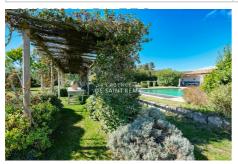

## Mas 556s Châteaurenard

Located 15 minutes from Saint Rémy de Provence, this majestic bourgeois farmhouse extends over a generous area of 400 m<sup>2</sup>. It embodies Provencal elegance with rooms with Provençal ceilings, reaching an impressive height of 3.70 meters. Upon entry, a first living room welcomes you with warmth, highlighting a majestic fireplace and terracotta floors, surrounded by stone walls with a remarkable surface area of 67 m<sup>2</sup>. The spacious kitchen, with a dining room with cement tile floors, offers a convival space for family meals. A second small living room adds a touch of privacy, while a large office/playroom, which can be transformed into a single-storey bedroom, comfortably completes the ground floor. Upstairs, a magnificent landing leads to five large bedrooms, each with an adjoining bathroom. The poetic decoration, the antique furniture and the inspiring spaces give this residence a unique and charming atmosphere. The lush 3900 m² garden, complete with an inviting swimming pool, creates an idyllic setting. A superb pool house offers a friendly place for moments of relaxation and discussion, adding a dimension of comfort and conviviality to this property of exceptional authenticity.