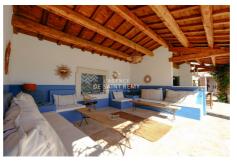

## Mas 556s Châteaurenard

Located 15 minutes from Saint Rémy de Provence, this majestic bourgeois farmhouse extends over a generous area of 400 m<sup>2</sup>. It embodies Provencal elegance with rooms with Provençal ceilings, reaching an impressive height of 3.70 meters. Upon entry, a first living room welcomes you with warmth, highlighting a majestic fireplace and terracotta floors, surrounded by stone walls with a remarkable surface area of 67 m<sup>2</sup>. The spacious kitchen, with a dining room with cement tile floors, offers a convival space for family meals. A second small living room adds a touch of privacy, while a large office/playroom, which can be transformed into a single-storey bedroom, comfortably completes the ground floor. Upstairs, a magnificent landing leads to five large bedrooms, each with an adjoining bathroom. The poetic decoration, the antique furniture and the inspiring spaces give this residence a unique and charming atmosphere. The lush 3900 m² garden, complete with an inviting swimming pool, creates an idyllic setting. A superb pool house offers a friendly place for moments of relaxation and discussion, adding a dimension of comfort and conviviality to this property of exceptional authenticity.