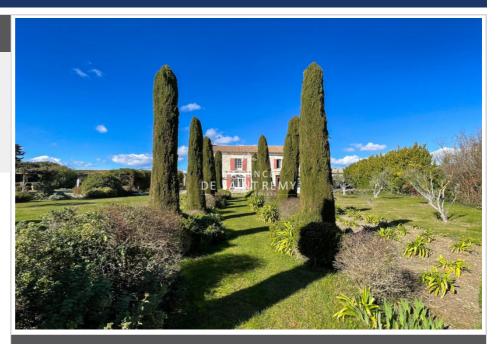

## Mas 556s Châteaurenard

Located 15 minutes from Saint Rémy de Provence, this majestic bourgeois farmhouse extends over a generous area of 400 m<sup>2</sup>. It embodies Provencal elegance with rooms with Provençal ceilings, reaching an impressive height of 3.70 meters. Upon entry, a first living room welcomes you with warmth, highlighting a majestic fireplace and terracotta floors, surrounded by stone walls with a remarkable surface area of 67 m<sup>2</sup>. The spacious kitchen, with a dining room with cement tile floors, offers a convival space for family meals. A second small living room adds a touch of privacy, while a large office/playroom, which can be transformed into a single-storey bedroom, comfortably completes the ground floor. Upstairs, a magnificent landing leads to five large bedrooms, each with an adjoining bathroom. The poetic decoration, the antique furniture and the inspiring spaces give this residence a unique and charming atmosphere. The lush 3900 m² garden, complete with an inviting swimming pool, creates an idyllic setting. A superb pool house offers a friendly place for moments of relaxation and discussion, adding a dimension of comfort and conviviality to this property of exceptional authenticity.