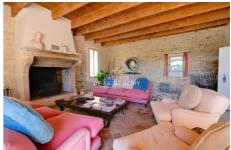

## Mas 556s Châteaurenard

Located 15 minutes from Saint Rémy de Provence, this majestic bourgeois farmhouse extends over a generous area of 400 m<sup>2</sup>. It embodies Provencal elegance with rooms with Provençal ceilings, reaching an impressive height of 3.70 meters. Upon entry, a first living room welcomes you with warmth, highlighting a majestic fireplace and terracotta floors, surrounded by stone walls with a remarkable surface area of 67 m<sup>2</sup>. The spacious kitchen, with a dining room with cement tile floors, offers a convival space for family meals. A second small living room adds a touch of privacy, while a large office/playroom, which can be transformed into a single-storey bedroom, comfortably completes the ground floor. Upstairs, a magnificent landing leads to five large bedrooms, each with an adjoining bathroom. The poetic decoration, the antique furniture and the inspiring spaces give this residence a unique and charming atmosphere. The lush 3900 m² garden, complete with an inviting swimming pool, creates an idyllic setting. A superb pool house offers a friendly place for moments of relaxation and discussion, adding a dimension of comfort and conviviality to this property of exceptional authenticity.