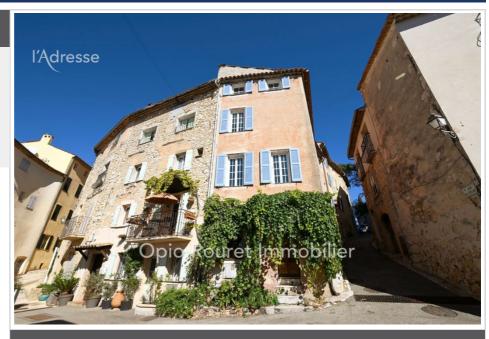

## House 3941 Châteauneuf-Grasse

CHATEAUNEUF - in the heart of the old village - 35 mins from NICE Airport and CANNES 6 The raised ground floor includes a living room with fireplace, a dining room, a large kitchen dining room with a pantry, pantry, laundry room and toilet. The first level includes two bedrooms, a shower room, a separate toilet, a storage room, a spacious office with skylight. The second level offers two bedrooms including a master bedroom - bathroom with bath and shower and separate toilet. From the second level: a staircase leading to a terrace-solarium giving access to a workshop. A magnificent 180° view is offered to the eyes over the countryside, the hills all the way to the sea. Charming decoration respecting the character: French ceilings, exposed beams, beautiful old floors, painted wooden doors and cupboards (authentic salvaged works) give a warm and authentic atmosphere. Fees and charges: