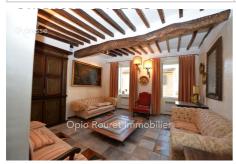

## House 3941 Châteauneuf-Grasse

CHATEAUNEUF - in the heart of the old village - 35 mins from NICE Airport and CANNES 6 The raised ground floor includes a living room with fireplace, a dining room, a large kitchen dining room with a pantry, pantry, laundry room and toilet. The first level includes two bedrooms, a shower room, a separate toilet, a storage room, a spacious office with skylight. The second level offers two bedrooms including a master bedroom - bathroom with bath and shower and separate toilet. From the second level: a staircase leading to a terrace-solarium giving access to a workshop. A magnificent 180° view is offered to the eyes over the countryside, the hills all the way to the sea. Charming decoration respecting the character: French ceilings, exposed beams, beautiful old floors, painted wooden doors and cupboards (authentic salvaged works) give a warm and authentic atmosphere. Fees and charges: