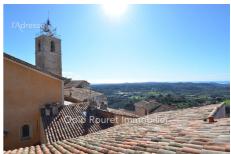

## House 3941 Châteauneuf-Grasse

CHATEAUNEUF - in the heart of the old village - 35 mins from NICE Airport and CANNES 6 The raised ground floor includes a living room with fireplace, a dining room, a large kitchen dining room with a pantry, pantry, laundry room and toilet. The first level includes two bedrooms, a shower room, a separate toilet, a storage room, a spacious office with skylight. The second level offers two bedrooms including a master bedroom - bathroom with bath and shower and separate toilet. From the second level: a staircase leading to a terrace-solarium giving access to a workshop. A magnificent 180° view is offered to the eyes over the countryside, the hills all the way to the sea. Charming decoration respecting the character: French ceilings, exposed beams, beautiful old floors, painted wooden doors and cupboards (authentic salvaged works) give a warm and authentic atmosphere. Fees and charges: