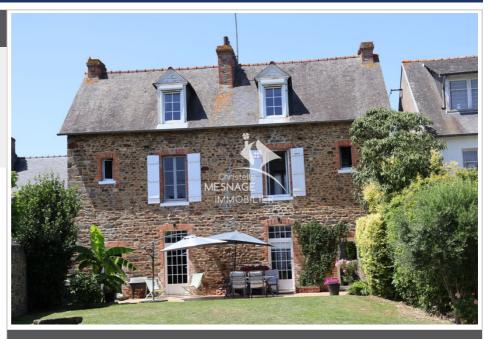

## House 4018 Châteauneuf-d'Ille-et-Vilaine

For sale exclusively at Christelle Mesnage: Chateauneuf d'Ille et Vilaine. Beautiful stone house of 280m² facing East-West, ideally located on the St Malo-Rennes axis offering: an entrance hall, a fitted kitchen with access to the garden, a large living room with a fireplace with access to the terrace, 5 beautiful bedrooms including a master suite with dressing room, office and bathroom, 1 shower room, and 3 toilets. An outbuilding of 19m<sup>2</sup> converted into a workshop, insulated, with electricity and heating, a lean-to, All on an enclosed and wooded plot of 927m<sup>2</sup>. Favorite, Beautiful amenities, Lots of charm, Open view, good exposure DPE: C Energy consumption: 123 Kwh/m<sup>2</sup> /year GHG: D CO2 emissions: 21 kg Co2/m²/year Ref: 389V2212M Information on the risks to which this property is exposed is available on the website www.georisques.gouv.fr Find all our real estate listings on the website www.christellemesnage.com. A dynamic and professional agency that responds to all your requests for the sale of houses, apartments, land in the Dinan region or for all rentals. The Christelle Mesnage Immobilier agency welcomes you from Monday afternoon to Saturday evening for all your real estate projects in the DINAN region. Contact the agency at 02.96.88.00.01