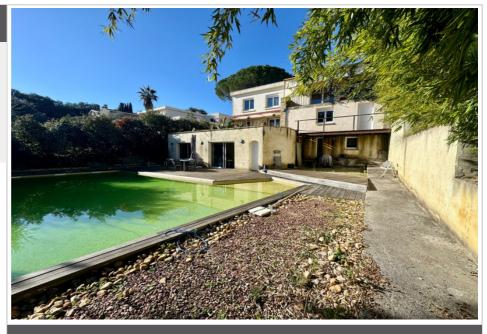

### House 3381 Castelnau-le-Lez

RARE OPPORTUNITY TO SEIZE! In a sought-after area of Castelnau-le-Lez, near the Colline du Château d'Eau, we are pleased to offer you this contemporary architecture villa to renovate, with a surface area of 285m<sup>2</sup>. Built on a plot of 1065m<sup>2</sup>, it extends over 3 levels and offers numerous possibilities for development and customization. You will share exceptional moments of relaxation with family or friends around a large swimming pool bordered by a spacious terrace. Fees and charges :

# Features :

POOL, CALM

5 bedroom 2 terraces 1 bathroom 2 show ers 3 WC 1 garage

Energy class (dpe) : D Emission of greenhouse gases (ges) : E