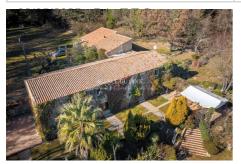

## Fold 989 Callas

83830 CALLAS, near Draguignan, superb sheepfold of 400 m2 + outbuilding of approximately 50 m2 + garage 50 m2, completely redone in the years 2000/2002 with 37 cm monomur-type red brick walls and stone lining (total thickness 57cm). The residence is quietly located on an 11.5 hectare park, divided into wooded areas, agricultural land (4.5 hectares) and landscaped gardens around the building. The landscaped area surrounding the building is embellished with a beautiful 11m x4.5m swimming pool with pool house and summer kitchen area. This sheepfold offers large volumes with quality materials, on the ground floor there is a kitchen of 25 m2 independent with its old style which opens onto the dining room of 40m2 then a double living room / living room of 75 m2 benefiting from great heights under a crawling ceiling and dressed by a staircase and mezzanine corridor decorated with atypical ironwork. An independent room of 30 m2 completes this level which can be used as a cinema or other room. The first floor is divided into 2 parts, on one side a master suite of 60m2 with dressing room and bathroom, and on the other side a sleeping area with a library which gives access to two bedrooms each with its own bathroom and his toilet. The 50 m2 outbuilding includes a dining room with kitchen and a bedroom with shower room. The garage of 50 m2 is adjoining the outbuilding which will eventually allow