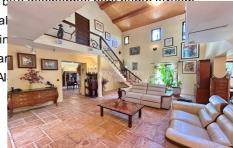

## Fold 989 Callas

83830 CALLAS, near Draguignan, superb sheepfold of 400 m2 + outbuilding of approximately 50 m2 + garage 50 m2, completely redone in the years 2000/2002 with 37 cm monomur-type red brick walls and stone lining (total thickness 57cm). The residence is quietly located on an 11.5 hectare park, divided into wooded areas, agricultural land (4.5 hectares) and landscaped gardens around the building. The landscaped area surrounding the building is embellished with a beautiful 11m x4.5m swimming pool with pool house and summer kitchen area. This sheepfold offers large volumes with quality materials, on the ground floor there is a kitchen of 25 m2 independent with its old style which opens onto the dining room of 40m2 then a double living room / living room of 75 m2 benefiting from great heights under a crawling ceiling and dressed by a staircase and mezzanine corridor decorated with atypical ironwork. An independent room of 30 m2 completes this level which can be used as a cinema or other room. The first floor is divided into 2 parts, on one side a master suite of 60m2 with dressing room and bathroom, and on the other side a sleeping area with a library which gives access to two bedrooms each with its own bathroom and his toilet. The 50 m2 outbuilding includes a dining room with kitchen and a bedroom with shower room. The garage of 50 m2 is adjoining the outbuilding which will eventually allow