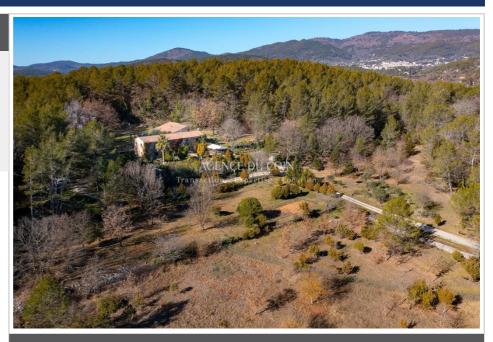

## Fold 989 Callas

83830 CALLAS, near Draguignan, superb sheepfold of 400 m2 + outbuilding of approximately 50 m2 + garage 50 m2, completely redone in the years 2000/2002 with 37 cm monomur-type red brick walls and stone lining (total thickness 57cm). The residence is quietly located on an 11.5 hectare park, divided into wooded areas, agricultural land (4.5 hectares) and landscaped gardens around the building. The landscaped area surrounding the building is embellished with a beautiful 11m x4.5m swimming pool with pool house and summer kitchen area. This sheepfold offers large volumes with quality materials, on the ground floor there is a kitchen of 25 m2 independent with its old style which opens onto the dining room of 40m2 then a double living room / living room of 75 m2 benefiting from great heights under a crawling ceiling and dressed by a staircase and mezzanine corridor decorated with atypical ironwork. An independent room of 30 m2 completes this level which can be used as a cinema or other room. The first floor is divided into 2 parts, on one side a master suite of 60m2 with dressing room and bathroom, and on the other side a sleeping area with a library which gives access to two bedrooms each with its own bathroom and his toilet. The 50 m2 outbuilding includes a dining room with kitchen and a bedroom with shower room. The garage of 50 m2 is adjoining the outbuilding which will eventually allow