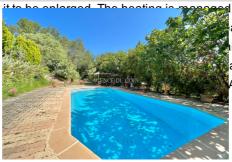

## Features:

POOL, pool house, Bedroom on ground floor, double glazing, Automatic Watering, Laundry room, Automatic gate, CALM

5 bedroom

2 terraces

4 bathrooms

4 WC

1 garage

Document non contractuel

## Fold 989 Callas

83830 CALLAS, near Draguignan, superb sheepfold of 400 m2 + outbuilding of approximately 50 m2 + garage 50 m2, completely redone in the years 2000/2002 with 37 cm monomur-type red brick walls and stone lining (total thickness 57cm). The residence is quietly located on an 11.5 hectare park, divided into wooded areas, agricultural land (4.5 hectares) and landscaped gardens around the building. The landscaped area surrounding the building is embellished with a beautiful 11m x4.5m swimming pool with pool house and summer kitchen area. This sheepfold offers large volumes with quality materials, on the ground floor there is a kitchen of 25 m2 independent with its old style which opens onto the dining room of 40m2 then a double living room / living room of 75 m2 benefiting from great heights under a crawling ceiling and dressed by a staircase and mezzanine corridor decorated with atypical ironwork. An independent room of 30 m2 completes this level which can be used as a cinema or other room. The first floor is divided into 2 parts, on one side a master suite of 60m2 with dressing room and bathroom, and on the other side a sleeping area with a library which gives access to two bedrooms each with its own bathroom and his toilet. The 50 m2 outbuilding includes a dining room with kitchen and a bedroom with shower room. The garage of 50 m2 is adjoining the outbuilding which will eventually allow