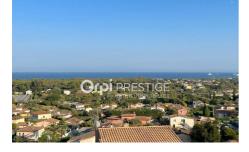

## Villa 5443 Biot

Biot - PANORAMIC SEA VIEW - Exclusive - Bright traditionally built 8-room villa with a surface area of 210 m<sup>2</sup> with swimming pool, summer kitchen, garage and 180° sea view, on a plot of 1,500 m<sup>2</sup>. On the ground floor, a spacious living room of 40 m2 with fireplace offers a convivial space opening onto a terrace with sea view. The independent kitchen in its extension has access to the terrace to enjoy meals in an enchanting setting. This floor also serves a master suite with bathroom and dressing room, as well as a separate toilet. The garden level offers 4 bedrooms, 1 shower room and 2 storage rooms, one of which can be converted into an additional bedroom. A large garage, 3 parking spaces and a storage annex complete this property. If you are looking for several homes, this property can easily be reconfigured into 2 independent apartments. Work is to be considered to restore all its splendor to this villa with great potential. Rare on the market ! Biot -PANORAMIC SEA VIEW - Bright traditionally built villa with 8 rooms with a surface area of 210 sqm with swimming pool, summer kitchen, garage and 180° sea view, on a plot of 1,500 sqm. On the ground floor, a spacious 40 sqm living room with open fireplace opens onto a terrace with sea views. The adjoining separate kitchen has access to the terrace so you can enjoy your meals in an enchanting setting. This floor also includes a master suite with bathroom and dressing room, as well