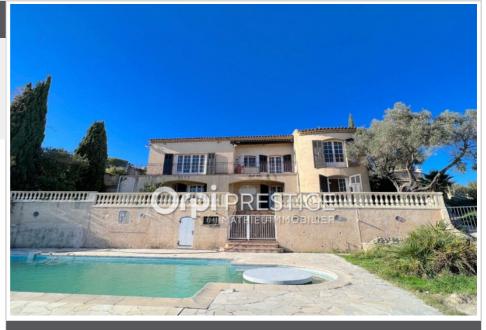

## 880 000 €

Contact agency Mathieu Immobilier 1, Chemin Neuf 06410 Biot 04 93 65 02 20 / s.mathieu@w anadoo.fr

For sale villa 7 rooms Surface : 210 m<sup>2</sup>

Surface of the living : 39 m<sup>2</sup> Surface of the land : 1500 m<sup>2</sup> Year of construction : 1983 Exposition : Sud est View : Panoramique

## Features :

POOL, fireplace

5 bedroom 2 terraces 2 bathrooms 1 show er 1 garage 5 parkings

Energy class (dpe) : E Emission of greenhouse gases (ges) : B

Document non contractuel 02/05/2025 - Prix T.T.C

## Villa 5443 Biot

Biot - PANORAMIC SEA VIEW - Exclusive - Bright traditionally built 8-room villa with a surface area of 210 m<sup>2</sup> with swimming pool, summer kitchen, garage and 180° sea view, on a plot of 1,500 m<sup>2</sup>. On the ground floor, a spacious living room of 40 m2 with fireplace offers a convivial space opening onto a terrace with sea view. The independent kitchen in its extension has access to the terrace to enjoy meals in an enchanting setting. This floor also serves a master suite with bathroom and dressing room, as well as a separate toilet. The garden level offers 4 bedrooms, 1 shower room and 2 storage rooms, one of which can be converted into an additional bedroom. A large garage, 3 parking spaces and a storage annex complete this property. If you are looking for several homes, this property can easily be reconfigured into 2 independent apartments. Work is to be considered to restore all its splendor to this villa with great potential. Rare on the market ! Biot -PANORAMIC SEA VIEW - Bright traditionally built villa with 8 rooms with a surface area of 210 sqm with swimming pool, summer kitchen, garage and 180° sea view, on a plot of 1,500 sqm. On the ground floor, a spacious 40 sqm living room with open fireplace opens onto a terrace with sea views. The adjoining separate kitchen has access to the terrace so you can enjoy your meals in an enchanting setting. This floor also includes a master suite with bathroom and dressing room, as well