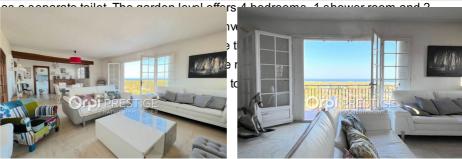

## Villa 5443 Biot

Biot - PANORAMIC SEA VIEW - Exclusive - Bright traditionally built 8-room villa with a surface area of 210 m<sup>2</sup> with swimming pool, summer kitchen, garage and 180° sea view, on a plot of 1,500 m<sup>2</sup>. On the ground floor, a spacious living room of 40 m2 with fireplace offers a convivial space opening onto a terrace with sea view. The independent kitchen in its extension has access to the terrace to enjoy meals in an enchanting setting. This floor also serves a master suite with bathroom and dressing room, as well as a separate toilet. The garden level offers 4 bedrooms, 1 shower room and 2 storage rooms, one of which can be converted into an additional bedroom. A large garage, 3 parking spaces and a storage annex complete this property. If you are looking for several homes, this property can easily be reconfigured into 2 independent apartments. Work is to be considered to restore all its splendor to this villa with great potential. Rare on the market ! Biot -PANORAMIC SEA VIEW - Bright traditionally built villa with 8 rooms with a surface area of 210 sqm with swimming pool, summer kitchen, garage and 180° sea view, on a plot of 1,500 sqm. On the ground floor, a spacious 40 sqm living room with open fireplace opens onto a terrace with sea views. The adjoining separate kitchen has access to the terrace so you can enjoy your meals in an enchanting setting. This floor also includes a master suite with bathroom and dressing room, as well